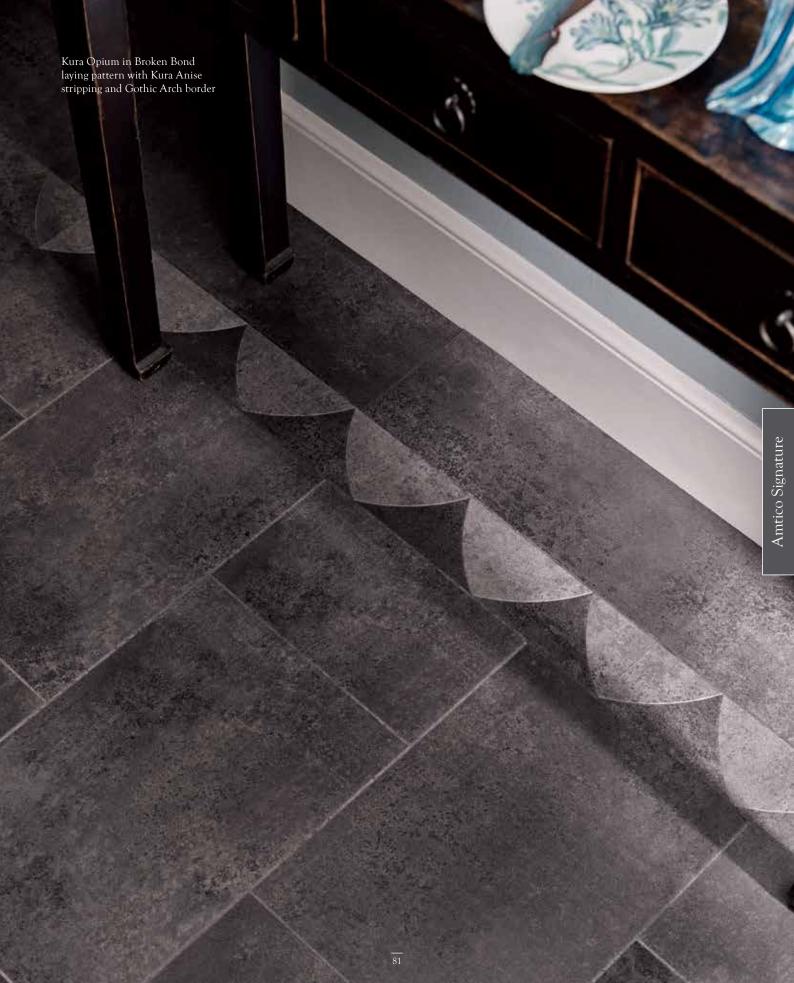

### Far Eastern

**Above:** Kura Opium in Broken Bond laying pattern with Kura Anise stripping and Gothic Arch border **Left:** Exposed Concrete in Staggered Block laying pattern with Cirrus Air stripping – Designers' Choice