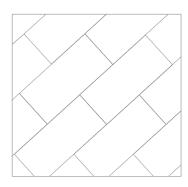

### Signature Laying Patterns

Create unique and individual flooring with the Amtico Signature Laying Patterns. Working with any of the standard Amtico Signature product sizes, you can create many laying patterns from a simple Stripwood flooring to a more complicated Herringbone. The finished floor can have a different look even by using the same sized plank simply laid in a different pattern. It is the laying pattern that sets Amtico apart, bringing variety and individuality to your home. These are just some of the ways you can create a beautiful floor with tiles and planks of different sizes.

### Herringbone

HERRINGBONE TILE Products shown: Stria Basalt, Kura Kala stripping 305 x 610mm (stripping optional)

HERRINGBONE PLANK Products shown: Neutral Pine 229 x 915mm (stripping optional)