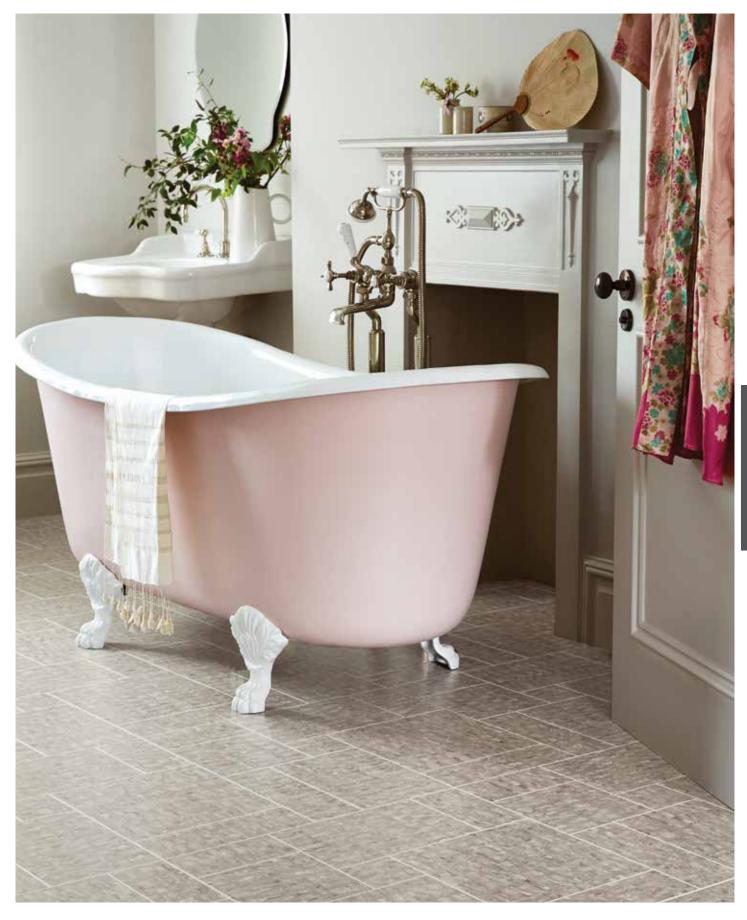

#### BECAUSE EVERY SPACE IS DIFFERENT

Space No.1

The Oasis

Create a tranquil oasis of serenity and calm with this light and airy scheme.

This shimmering Stone design, with soft movement and pale colours, creates an oasis of calm and really sets off the focal point bath.

This simple Flagstone laying pattern creates a light and serene room against the muted tones of the walls and floor, which is inviting and welcoming.

Using delicate finishing touches like sprigs of flowers draws the eye and gives a pretty finish.

1. Honed Limestone Natural

Flagstone

effortlessly beautiful flooring

Right: Alchemy Atmosphere in Flagstone laying pattern with Honed Limestone Natural stripping