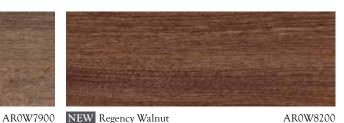

### Rich

### Dark

THE TREND...

## Indigo Ink

To bring the trend for dark interiors to life, we've introduced the deep and tonal Ink Wash Wood.

Rich ink and deep indigo tones blend effortlessly together and run through the oak grain.

When used with classic laying patterns such as Random Stone or Basket Weave, it will give a modern twist for a contemporary and eye-catching finish.