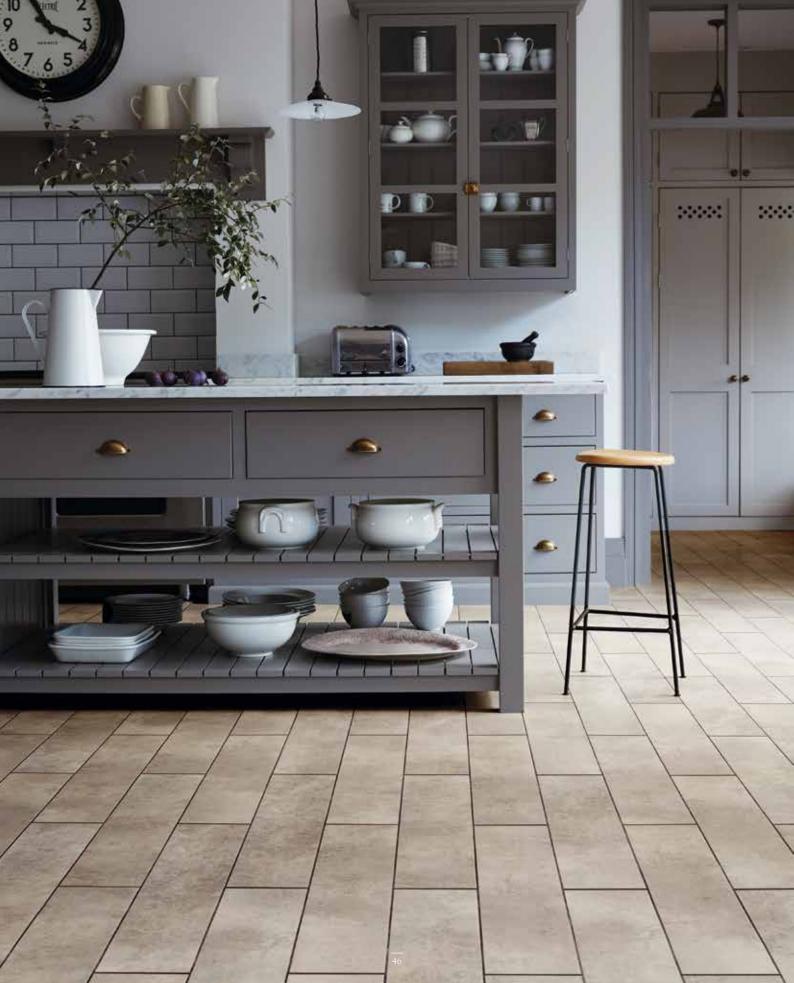

#### BECAUSE EVERY SPACE IS DIFFERENT

Space No.1

The Oasis

Create a tranquil oasis of serenity and calm with this light and airy scheme.

This shimmering Stone design, with soft movement and pale colours, creates an oasis of calm and really sets off the focal point bath.

This simple Flagstone laying pattern creates a light and serene room against the muted tones of the walls and floor, which is inviting and welcoming.

Using delicate finishing touches like sprigs of flowers draws the eye and gives a pretty finish.

1. Honed Limestone Natural

Flagstone

effortlessly beautiful flooring

Right: Alchemy Atmosphere in Flagstone laying pattern with Honed Limestone Natural stripping