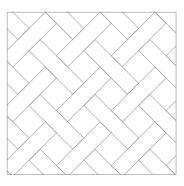

### Signature Laying Patterns

Create unique and individual flooring with the Amtico Signature Laying Patterns. Working with any of the standard Amtico Signature product sizes, you can create many laying patterns from a simple Stripwood flooring to a more complicated Herringbone. The finished floor can have a different look even by using the same sized plank simply laid in a different pattern. It is the laying pattern that sets Amtico apart, bringing variety and individuality to your home. These are just some of the ways you can create a beautiful floor with tiles and planks of different sizes.

### Herringbone

HERRINGBONE TILE Products shown: Stria Basalt, Kura Kala stripping 305 x 610mm (stripping optional)

HERRINGBONE PLANK Products shown: Neutral Pine 229 x 915mm (stripping optional)