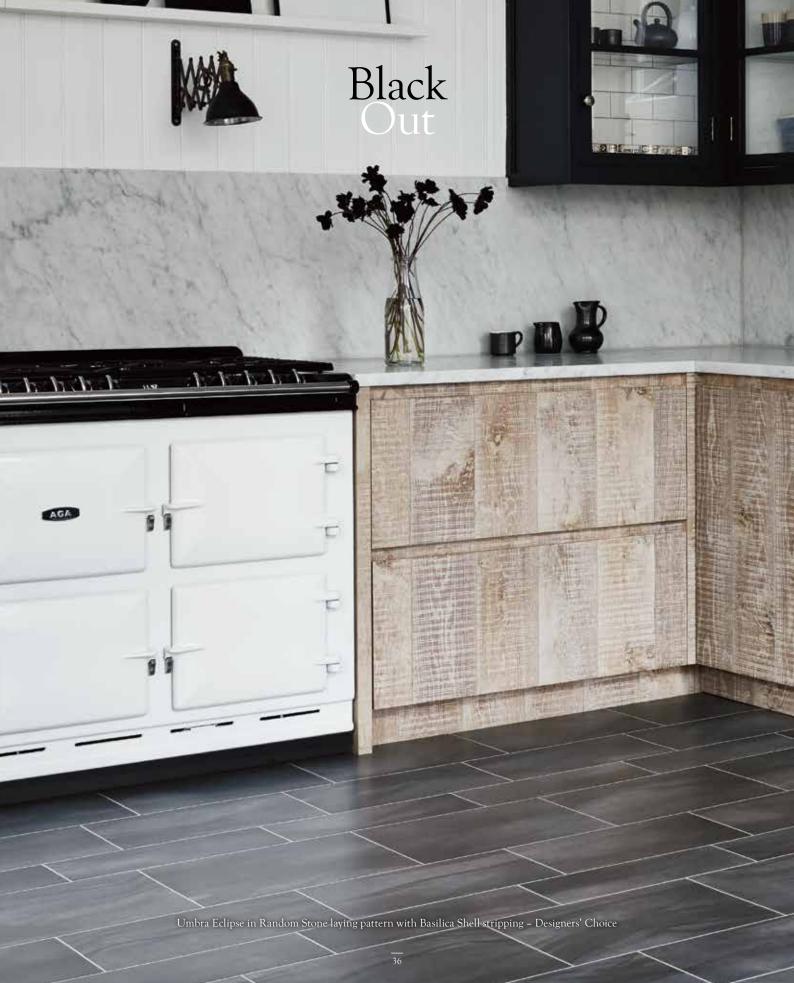

### Black Out

**Above:** Parisian Pine in Basket Weave laying pattern - Designers' Choice **Left:** Chroma Black in Block Weave laying pattern - Designers' Choice

# Black Out

Classic, structured but with enough detail to draw the eye, these traditional and woven styles have made a real comeback.

Random Stone

Parquet

Basket Weave

Parisian Pine

<u>NEW</u> Ink Wash Wood