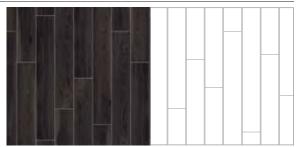

### Signature Laying Patterns

Create unique and individual flooring with the Amtico Signature Laying Patterns. Working with any of the standard Amtico Signature product sizes, you can create many laying patterns from a simple Stripwood flooring to a more complicated Herringbone. The finished floor can have a different look even by using the same sized plank simply laid in a different pattern. It is the laying pattern that sets Amtico apart, bringing variety and individuality to your home. These are just some of the ways you can create a beautiful floor with tiles and planks of different sizes.

### Tile

**BROKEN BOND**Products shown: Buckland Stone, Riverstone Tundra stripping 305 x 610mm (stripping optional)

LINEAR BLOCK
Products shown: Exposed Concrete, Concrete Pale stripping
76 x 915mm (stripping optional)