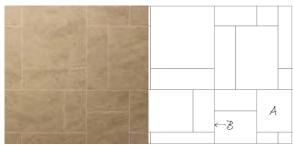

### Tile

**BROKEN BOND**Products shown: Buckland Stone, Riverstone Tundra stripping 305 x 610mm (stripping optional)

LINEAR BLOCK
Products shown: Exposed Concrete, Concrete Pale stripping
76 x 915mm (stripping optional)