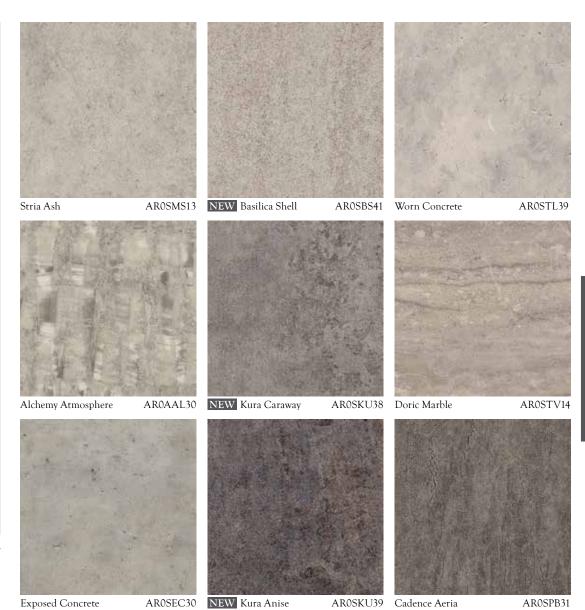

## Pale



STRIPPING OPTIONS (P.128-129)

### Warm



## Kura Kala

Cool, contemporary and with delicate features, Kura Kala is refined and authentic. The subtle tones add warmth to the ceramic cream base for an effortlessly beautiful floor.

## Try out a Lotus motif with warm stones.





Speak to our experts to find out more about the Amtico Signature Lifetime Warranty. Beautiful flooring with total peace of mind.



## Neutral



Visit your local retailer to find out more about the Amtico Signature Lifetime Warranty.

## Cool

INTRODUCING...

## Basilica Shell

Cool yet elegant, new Basilica Shell has a serene opulence and fresh, organic tones. This beautiful and versatile stone confidently combines smooth and speckled features and works equally well in modern or traditional settings.





Rest easy with the Amtico Signature Lifetime Warranty. Beautiful flooring that lasts a lifetime.

### Dark





AROSMS42 Cumbrian Slate



Welsh Slate





Alchemy Storm



Cadence Montis



NEW Kura Opium



THE TREND...

## Dark Art

Urban and minimal, these dark stone floors will create a dramatic scheme. Use in large spaces for maximum impact or in smaller areas to create a contemporary but welcoming finish.

Be bold and use as part of an all-black scheme for a look that is theatrical and daring. Or try a vivid piece of furniture, which will look sleek and impactful on dark, slate flooring.



See pages 64-65



SEE OUR ROOM VISUALISER AT AMTICO.COM (P.12-13)



Graphite Slate

AROSSL23





# Abstract

## DESIGN CRUSH

UMBRA & CHROMA



#### NEW

#### **CHROMA**

Influenced by the