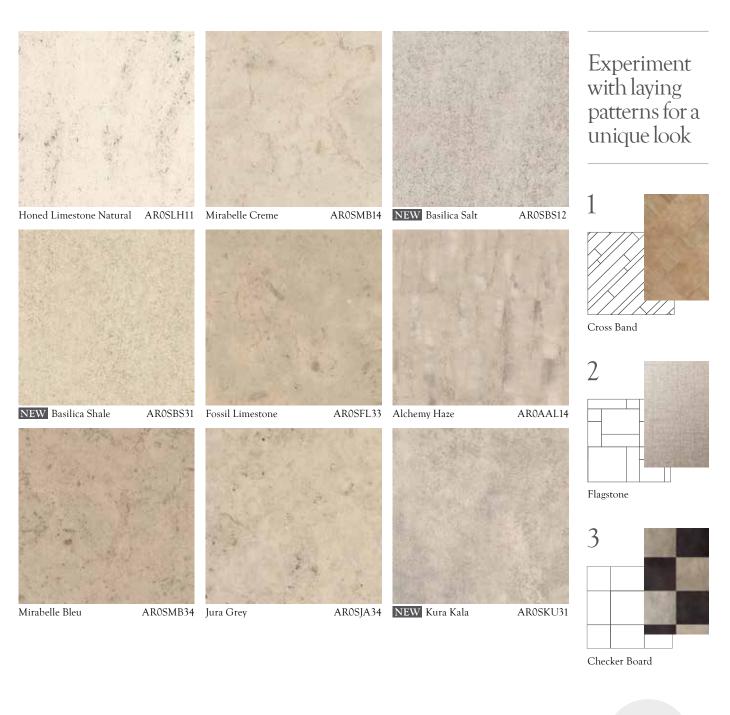

1. Honed Limestone Natural

Flagstone

effortlessly beautiful flooring

Right: Alchemy Atmosphere in Flagstone laying pattern with Honed Limestone Natural stripping