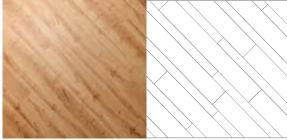

### Signature Laying Patterns

Create unique and individual flooring with the Amtico Signature Laying Patterns. Working with any of the standard Amtico Signature product sizes, you can create many laying patterns from a simple Stripwood flooring to a more complicated Herringbone. The finished floor can have a different look even by using the same sized plank simply laid in a different pattern. It is the laying pattern that sets Amtico apart, bringing variety and individuality to your home. These are just some of the ways you can create a beautiful floor with tiles and planks of different sizes.

### Plank

STRIPWOOD Product shown: Fumed Oak 183 x 1220mm

**DECK BLOCK**Products shown: Quill Gesso, Metal Foil stripping 114 x 915mm

**WICKET** Product shown: French Oak 229 x 915mm