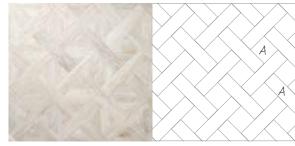

### Herringbone

HERRINGBONE TILE Products shown: Stria Basalt, Kura Kala stripping 305 x 610mm (stripping optional)

HERRINGBONE PLANK Products shown: Neutral Pine 229 x 915mm (stripping optional)