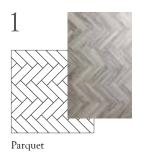

### Signature Laying Patterns

Create unique and individual flooring with the Amtico Signature Laying Patterns. Working with any of the standard Amtico Signature product sizes, you can create many laying patterns from a simple Stripwood flooring to a more complicated Herringbone. The finished floor can have a different look even by using the same sized plank simply laid in a different pattern. It is the laying pattern that sets Amtico apart, bringing variety and individuality to your home. These are just some of the ways you can create a beautiful floor with tiles and planks of different sizes.

### Herringbone

HERRINGBONE TILE Products shown: Stria Basalt, Kura Kala stripping 305 x 610mm (stripping optional)

HERRINGBONE PLANK Products shown: Neutral Pine 229 x 915mm (stripping optional)