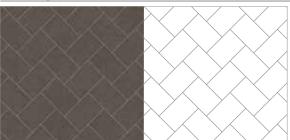

### Herringbone

HERRINGBONE TILE Products shown: Stria Basalt, Kura Kala stripping 305 x 610mm (stripping optional)

HERRINGBONE PLANK Products shown: Neutral Pine 229 x 915mm (stripping optional)