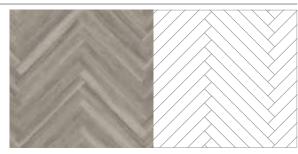

### Signature Laying Patterns

Create unique and individual flooring with the Amtico Signature Laying Patterns. Working with any of the standard Amtico Signature product sizes, you can create many laying patterns from a simple Stripwood flooring to a more complicated Herringbone. The finished floor can have a different look even by using the same sized plank simply laid in a different pattern. It is the laying pattern that sets Amtico apart, bringing variety and individuality to your home. These are just some of the ways you can create a beautiful floor with tiles and planks of different sizes.

### Herringbone

HERRINGBONE TILE Products shown: Stria Basalt, Kura Kala stripping 305 x 610mm (stripping optional)

HERRINGBONE PLANK Products shown: Neutral Pine 229 x 915mm (stripping optional)