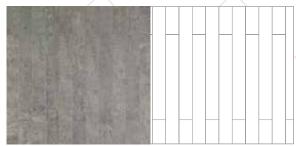

### Signature Laying Patterns

Create unique and individual flooring with the Amtico Signature Laying Patterns. Working with any of the standard Amtico Signature product sizes, you can create many laying patterns from a simple Stripwood flooring to a more complicated Herringbone. The finished floor can have a different look even by using the same sized plank simply laid in a different pattern. It is the laying pattern that sets Amtico apart, bringing variety and individuality to your home. These are just some of the ways you can create a beautiful floor with tiles and planks of different sizes.

### Plank

STRIPWOOD Product shown: Fumed Oak 183 x 1220mm

**DECK BLOCK**Products shown: Quill Gesso, Metal Foil stripping 114 x 915mm

**WICKET** Product shown: French Oak 229 x 915mm

### Wicket

Ideally suited to wood designs and large spaces, Wicket creates a natural break in your flooring scheme and looks bold and modern.