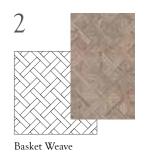

# Black Out

Classic, structured but with enough detail to draw the eye, these traditional and woven styles have made a real comeback.

Random Stone

Parquet

Basket Weave

Parisian Pine

<u>NEW</u> Ink Wash Wood