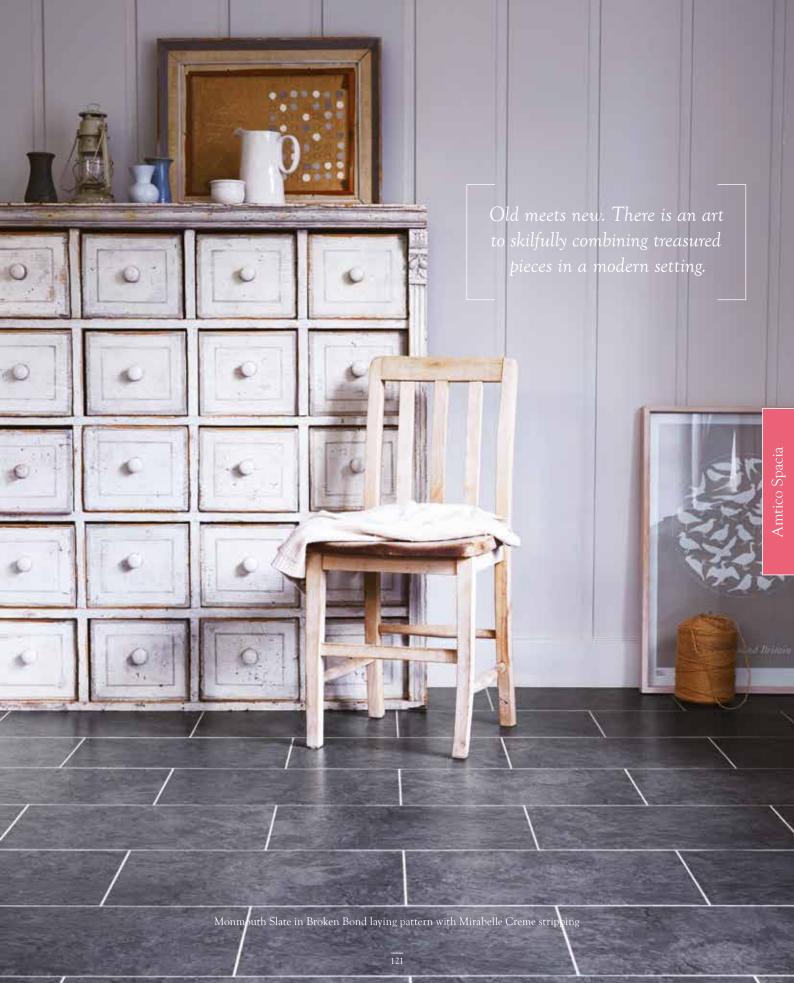

**Above:** Noche Travertine in Uniform Tile laying pattern with Concrete Pale stripping

**Above:** Basilica Salt & Basilica Shell with Kura Caraway stripping in Random Stone laying pattern – Bespoke

With an unrivalled choice of flooring and combination possibilities, Amtico allows you to effortlessly introduce colour and pattern to your home.