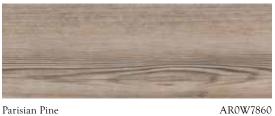

### Black Out

**Above:** Parisian Pine in Basket Weave laying pattern - Designers' Choice **Left:** Chroma Black in Block Weave laying pattern - Designers' Choice

# Black Out

Classic, structured but with enough detail to draw the eye, these traditional and woven styles have made a real comeback.

Random Stone

Parquet

Basket Weave

Parisian Pine

<u>NEW</u> Ink Wash Wood