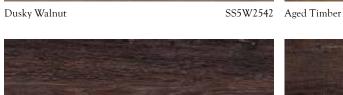

### Amtico Signature

### Rich

### Dark

THE TREND...

## Indigo Ink

To bring the trend for dark interiors to life, we've introduced the deep and tonal Ink Wash Wood.

Rich ink and deep indigo tones blend effortlessly together and run through the oak grain.

When used with classic laying patterns such as Random Stone or Basket Weave, it will give a modern twist for a contemporary and eye-catching finish.