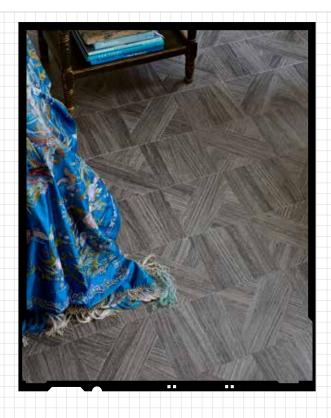

#### BECAUSE EVERY SPACE IS DIFFERENT

Space No.1

The Oasis

Create a tranquil oasis of serenity and calm with this light and airy scheme.

This shimmering Stone design, with soft movement and pale colours, creates an oasis of calm and really sets off the focal point bath.

This simple Flagstone laying pattern creates a light and serene room against the muted tones of the walls and floor, which is inviting and welcoming.

Using delicate finishing touches like sprigs of flowers draws the eye and gives a pretty finish.

1. Honed Limestone Natural

Flagstone

effortlessly beautiful flooring

Right: Alchemy Atmosphere in Flagstone laying pattern with Honed Limestone Natural stripping