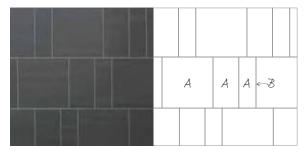

### Tile

**BROKEN BOND**Products shown: Buckland Stone, Riverstone Tundra stripping 305 x 610mm (stripping optional)

LINEAR BLOCK
Products shown: Exposed Concrete, Concrete Pale stripping
76 x 915mm (stripping optional)