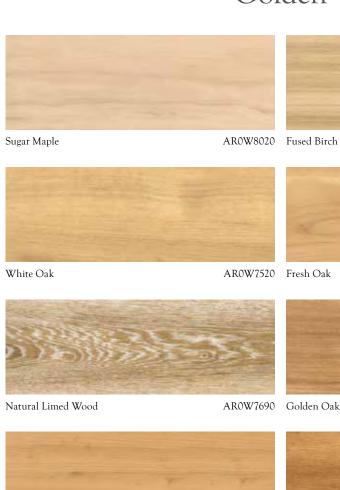

### Amtico Signature

### Golden

Try out a Lotus motif with golden woods to create a focal point.

in all settings. Bring this timeless style to life with your choice of complementary

THE TREND...

Oak flooring has stood the test of time.

AR0W7440

Endurance

Traditional patterns such as Parquet and Basket Weave never go out of style and carry charm and warmth in these mellow, golden shades.

Soft grains always look warm and inviting and make a versatile flooring choice that works well

See pages 62-63

Light Cherry

Grande Pecan AROW7850

Speak to our experts to find out more about the Amtico Signature Lifetime Warranty. Beautiful flooring with total peace of mind.

AR0W7460