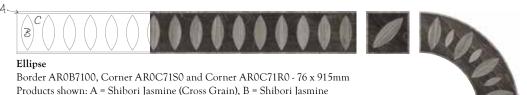

Border AR0B7200 and Corner AR0C72S0 - 229 x 915mm

Products shown: A = Kura Fennel, B = Kura Kala, C = Basilica Shell, D = Mica Mix Eggshell

45 degree angled corners are available with these borders.