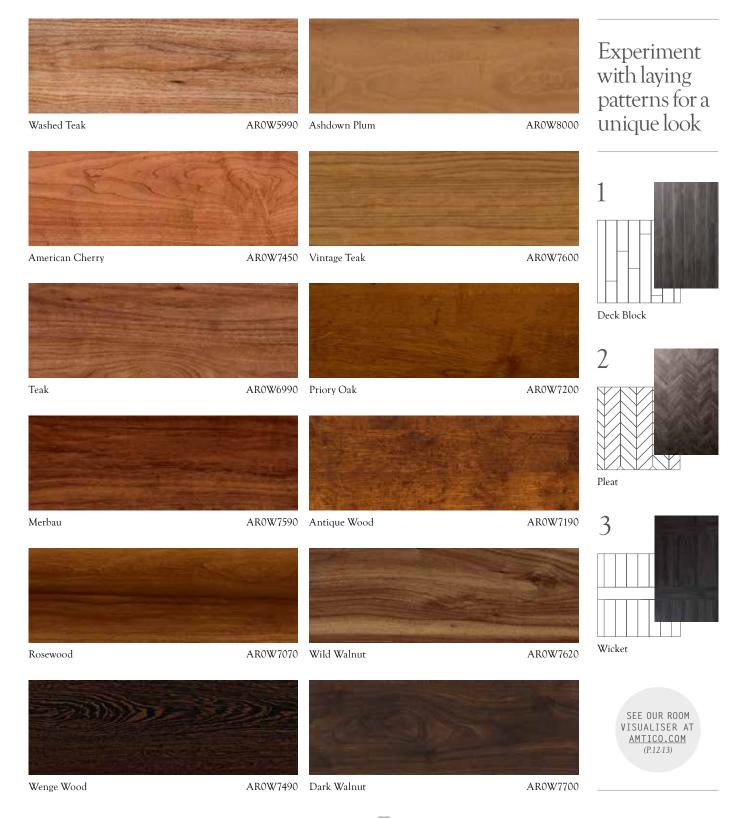

### Signature Laying Patterns

Create unique and individual flooring with the Amtico Signature Laying Patterns. Working with any of the standard Amtico Signature product sizes, you can create many laying patterns from a simple Stripwood flooring to a more complicated Herringbone. The finished floor can have a different look even by using the same sized plank simply laid in a different pattern. It is the laying pattern that sets Amtico apart, bringing variety and individuality to your home. These are just some of the ways you can create a beautiful floor with tiles and planks of different sizes.

### CLEVER COMBINATIONS

By grouping together combinations of standard sized Amtico Signature products, we have created unique flooring that really stands out. Different sized tiles, colour combinations and cross grain direction can be used to create these four inspirational flooring options.

### Combination

CROSS BAND
Product shown: Quill Gesso, Quill Gesso (Cross Grain)
76 x 915mm, 152 x 915mm (Cross Grain)

CHECKER BOARD
Products shown: Kura Kala, Kura Opium 305 x 305mm

RANDOM PLANK Product shown: Grande Pecan 76 x 915mm, 152 x 915mm, 229 x 915mm

BOARDWALK Product shown: Applewood 76 x 915mm, 183 x 1220mm