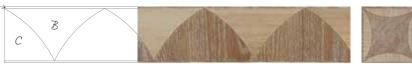

### Gothic Arch

Border AR0B670B and Corner AR0C67SB - 102 x 915mm

Products shown: A = Salted Oak, B = Cornish Oak, C = Salted Oak

45 degree angled corners are available with these borders.

Products shown: A = Fragment Nova, B = Kura Fennel, C = Equator Flow