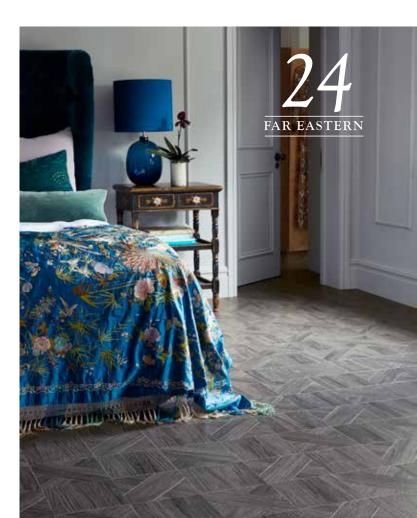

# Far

East comes west when you bring the distinctive, intricate and beautiful style of the Far East to your home. A fusion of Oriental influences brings cool, vivacious colours and elaborate, ornate patterns, complemented by delicate florals.

# Eastern

### Far Eastern

**Above:** Kura Opium in Broken Bond laying pattern with Kura Anise stripping and Gothic Arch border **Left:** Exposed Concrete in Staggered Block laying pattern with Cirrus Air stripping – Designers' Choice

#### BECAUSE EVERY SPACE IS DIFFERENT

Space No.1

The Oasis

Create a tranquil oasis of serenity and calm with this light and airy scheme.

This shimmering Stone design, with soft movement and pale colours, creates an oasis of calm and really sets off the focal point bath.

This simple Flagstone laying pattern creates a light and serene room against the muted tones of the walls and floor, which is inviting and welcoming.

Using delicate finishing touches like sprigs of flowers draws the eye and gives a pretty finish.

1. Honed Limestone Natural

Flagstone

effortlessly beautiful flooring

Right: Alchemy Atmosphere in Flagstone laying pattern with Honed Limestone Natural stripping