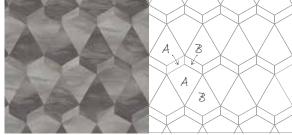

BASKET WEAVE Product shown: A = Lime Washed Wood EP101 114 x 114mm, 76 x 305mm

WOVEN
Products shown: A = Glint Void B = Glint Orb
EP124 229 x 229mm

FLAGSTONE
Products shown: A = Stria Sand B = Honed Limestone Natural stripping
EP137 Option 1: 457 x 457mm
EP204 Option 2: 305 x 305mm