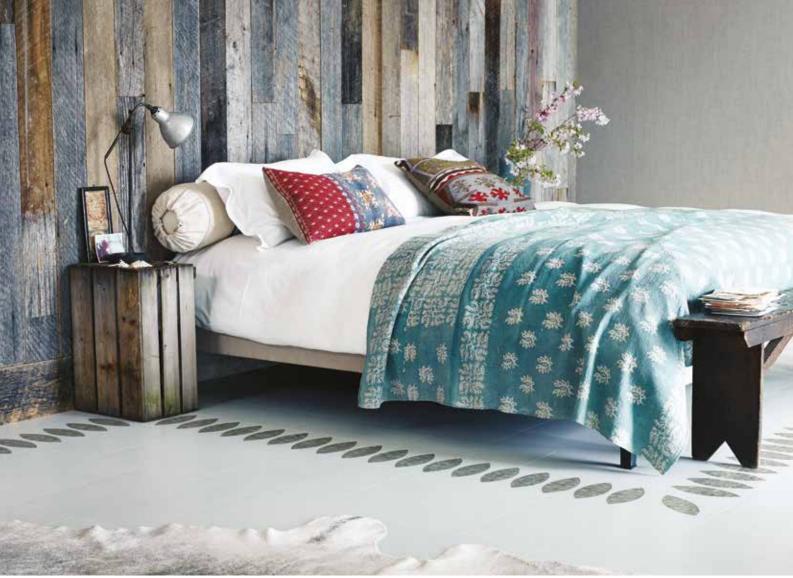

#### BECAUSE EVERY SPACE IS DIFFERENT

Space No.1

The Oasis

Create a tranquil oasis of serenity and calm with this light and airy scheme.

This shimmering Stone design, with soft movement and pale colours, creates an oasis of calm and really sets off the focal point bath.

This simple Flagstone laying pattern creates a light and serene room against the muted tones of the walls and floor, which is inviting and welcoming.

Using delicate finishing touches like sprigs of flowers draws the eye and gives a pretty finish.

1. Honed Limestone Natural

Flagstone

effortlessly beautiful flooring

Right: Alchemy Atmosphere in Flagstone laying pattern with Honed Limestone Natural stripping