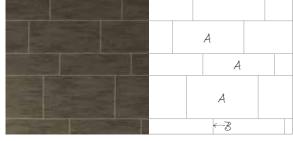

### Plank

STRIPWOOD Product shown: Fumed Oak 183 x 1220mm

**DECK BLOCK**Products shown: Quill Gesso, Metal Foil stripping 114 x 915mm

**WICKET** Product shown: French Oak 229 x 915mm