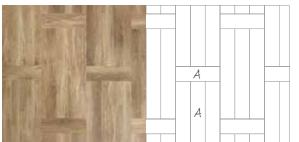

### Herringbone

HERRINGBONE TILE Products shown: Stria Basalt, Kura Kala stripping 305 x 610mm (stripping optional)

HERRINGBONE PLANK Products shown: Neutral Pine 229 x 915mm (stripping optional)