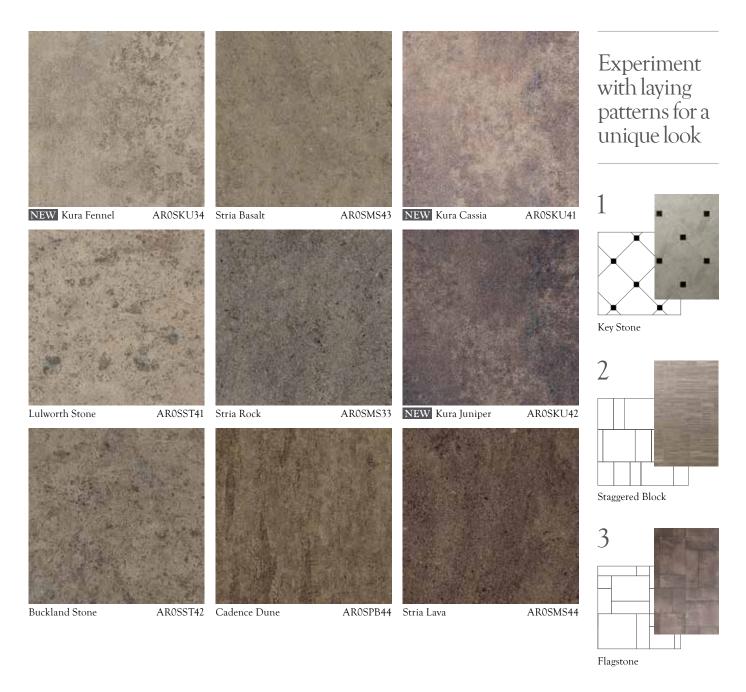

### Dark

AROSMS42 Cumbrian Slate

Welsh Slate

Alchemy Storm

Cadence Montis

NEW Kura Opium

THE TREND...

## Dark Art

Urban and minimal, these dark stone floors will create a dramatic scheme. Use in large spaces for maximum impact or in smaller areas to create a contemporary but welcoming finish.

Be bold and use as part of an all-black scheme for a look that is theatrical and daring. Or try a vivid piece of furniture, which will look sleek and impactful on dark, slate flooring.

See pages 64-65

SEE OUR ROOM VISUALISER AT AMTICO.COM (P.12-13)

Graphite Slate

AROSSL23