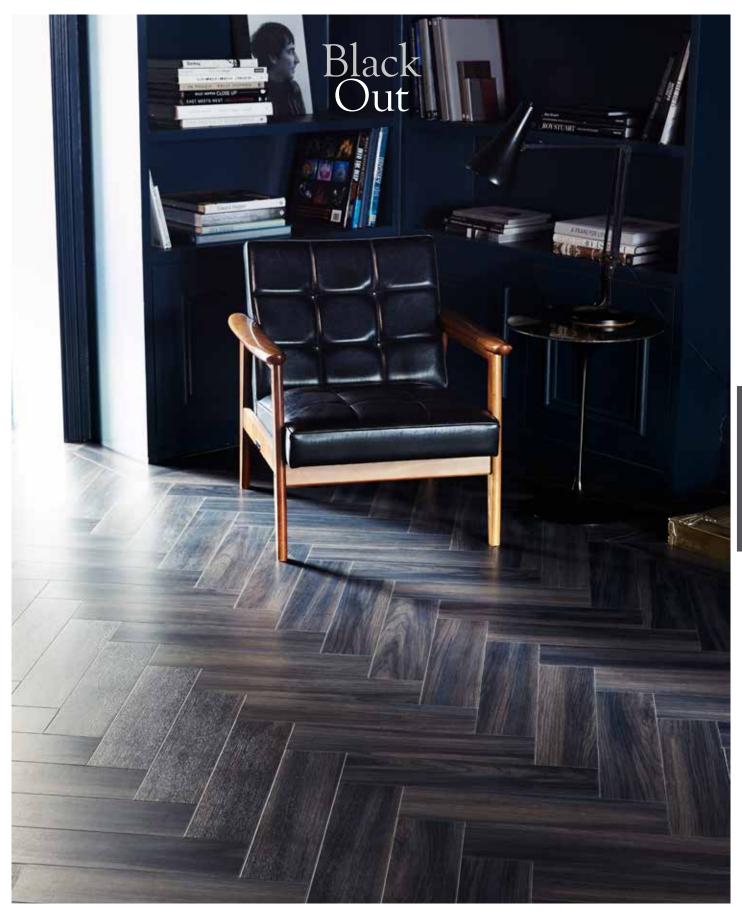

# Black

Dark, moody and mysterious, black is back in the interiors world. From smooth granite worktops to rough stone flooring, whatever the finish, black always gets noticed. Used throughout as an accent colour or in a monochrome setting, black dares to be different.

### BECAUSE EVERY SPACE IS DIFFERENT

Space No.2

## The Squeeze

The 'Black' trend requires careful balance between walls, floors and furnishings.

Interior style doesn't always have to be about creating more space. Black is perfect for small spaces and will draw you in to a room that is luxurious and calming.

1. Ink Wash Wood

effortlessly beautiful flooring

Above & Right: Ink Wash Wood in Parquet laying pattern - Designers' Choice