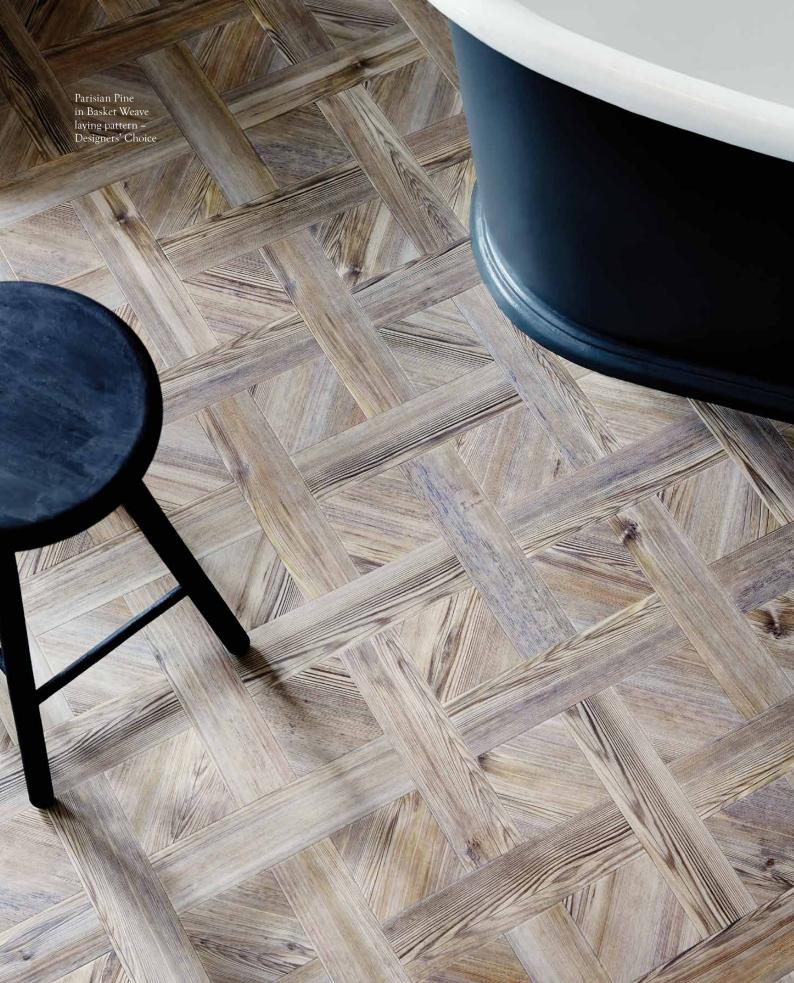

### Black Out

**Above:** Parisian Pine in Basket Weave laying pattern - Designers' Choice **Left:** Chroma Black in Block Weave laying pattern - Designers' Choice

# Black Out

Classic, structured but with enough detail to draw the eye, these traditional and woven styles have made a real comeback.

Random Stone

Parquet

Basket Weave

Parisian Pine

<u>NEW</u> Ink Wash Wood