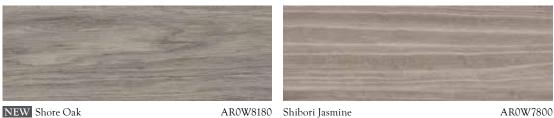

- 1. Cirrus Air
- 2. Ellipse Grand border
- 3. Shore Oak

Above & Right: Basilica Salt, Cirrus Air & Shore Oak in Broken Bond & Stripwood laying patterns with Ellipse Grand border

### Deco Pleat

Border AR0B680B and Corner AR0C68SB - 89 x 915mm Products shown: A = Cornish Oak, B = Manor Oak

Products shown: A = Shibori Jasmine (Cross Grain), B = Shibori Jasmine (Cross Grain), C = Script Maple Silver. 45 degree angled corners are available with these borders.