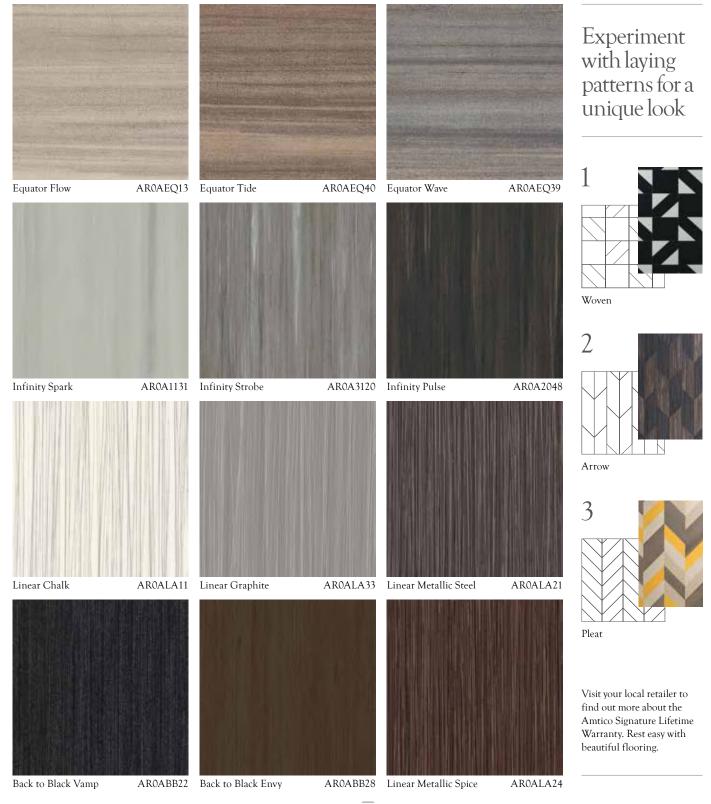

### Signature Laying Patterns

Create unique and individual flooring with the Amtico Signature Laying Patterns. Working with any of the standard Amtico Signature product sizes, you can create many laying patterns from a simple Stripwood flooring to a more complicated Herringbone. The finished floor can have a different look even by using the same sized plank simply laid in a different pattern. It is the laying pattern that sets Amtico apart, bringing variety and individuality to your home. These are just some of the ways you can create a beautiful floor with tiles and planks of different sizes.

### CLEVER COMBINATIONS

By grouping together combinations of standard sized Amtico Signature products, we have created unique flooring that really stands out. Different sized tiles, colour combinations and cross grain direction can be used to create these four inspirational flooring options.

### **ENDLESS POSSIBILITIES**

Endless Possibilities allows you to take any laying pattern and experiment with colour and product to create an Amtico floor that's truly unique to you. For further information, please visit an Amtico specialist retailer for expert guidance on designing your floor.