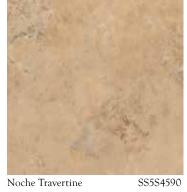

**Above:** Noche Travertine in Uniform Tile laying pattern with Concrete Pale stripping

**Above:** Basilica Salt & Basilica Shell with Kura Caraway stripping in Random Stone laying pattern – Bespoke

With an unrivalled choice of flooring and combination possibilities, Amtico allows you to effortlessly introduce colour and pattern to your home.

# Stone

## Pale

STRIPPING OPTIONS (P.128-129)