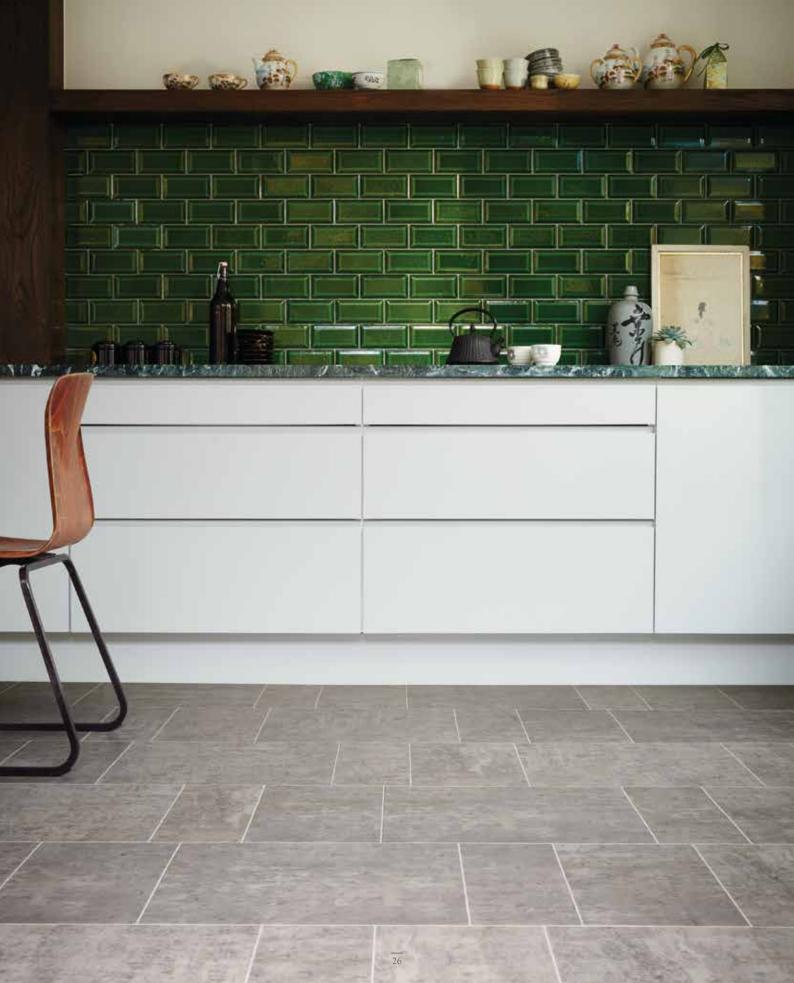

### Far Eastern

**Above:** Kura Opium in Broken Bond laying pattern with Kura Anise stripping and Gothic Arch border **Left:** Exposed Concrete in Staggered Block laying pattern with Cirrus Air stripping – Designers' Choice

### Far Eastern

Above: Quill Gesso in Woven laying pattern - Designers' Choice Left: Script Maple Silver in Pleat laying pattern - Designers' Choice