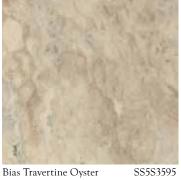

shades like this silvergrey Nordic Oak will create a seamless space when laid in an effortless, linear pattern.

























Admiral Oak









SEE STRIPPING OPTIONS (P.128 - 129)



Cellar Oak SS5W2333



# Stone

Stone is a timeless classic that brings natural style to interior surroundings.

#### Stone



## Inspired by nature

From the cool elegance of slate to stylish linear grey, bring texture and variation to a contemporary setting.

#### Visit your local retailer

Visit our 'find a retailer' page on the website and simply enter your nearest town, city or postcode to find your nearest retailer and dedicated Amtico flooring specialist.

#### Stone

#### Timeless texture

Warm or cool, smooth or rustic, choose texture to create impact and bring your flooring to life.





















FOR FULL PRODUCT OPTIONS







SS5S4607

SS5S4434 Dry Stone Cinder

#### Stone



SEE STRIPPING OPTIONS (P.128-129)





# Abstract

Giving you the flexibility to create something extraordinary.

#### Abstract



AMTICO RECOMMENDS...

#### Mirus Feather

The depth and character of a muted grey palette with bursts of light and shade lends itself perfectly to sleek, modern interiors.



#### Abstract

# Design Tips... Rough and raw

Create an eye-catching space with the innovative appearance of Abstract. Choose something sleek and sophisticated for a contemporary finish with a linear twist.















Softline Ink



SS5A9201



Amtico Spacia

Amtico Spacia products are practical, durable and tough. All 96 products in the Spacia Collection come with a 25-year warranty