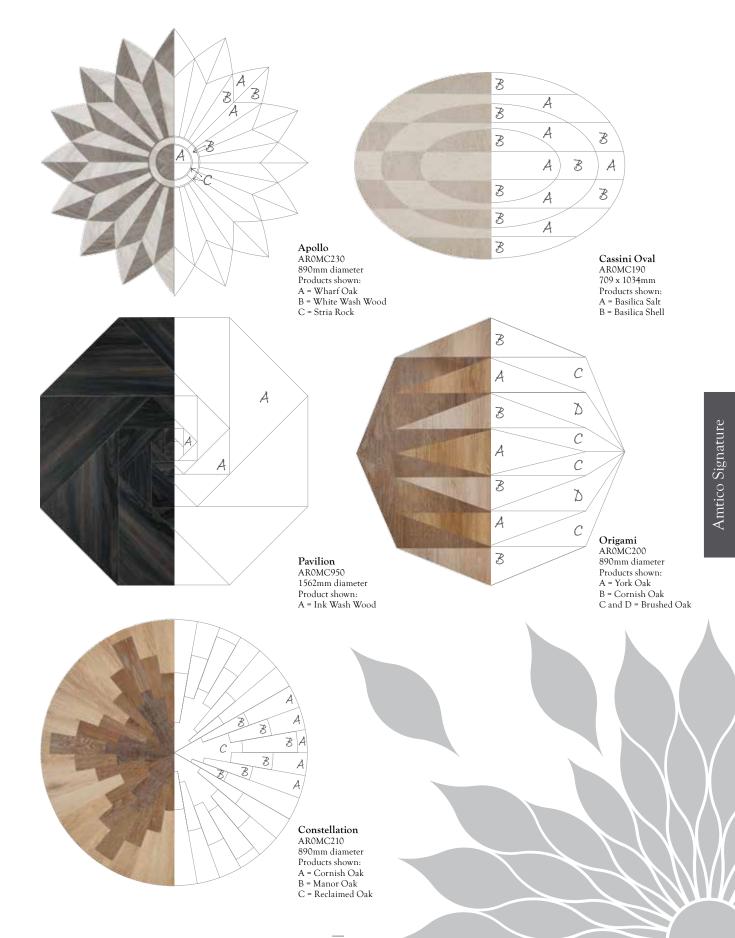

acement to create expertly balanced combinations that work exquisitely with each pattern.





Arrow The Tapestry

FIND YOUR NEAREST RETAILER AT AMTICO.COM

PAIR WITH...



**TIP:** Choose a feature colour to uplift your interior scheme. This vivid blue and soft pink work well with the trend for Far Eastern style.



ÖRDER A DESIGNERS' CHOICE BROCHURE

Step inside the world of Designers' Choice where we've been crafting patterns for over 50 years. Order your brochure online at amtico.com



### PRODUCT OPTIONS

## Motifs

### with Amtico Signature

Add a motif to your interior scheme to create a focal point and interest to your floor. From the subtle design of Myron to the geometric lines of Apollo, a motif brings a personal touch to your home.

FIND YOUR NEAREST RETAILER AT AMTICO.COM





### PRODUCT OPTIONS

## Borders

### with Amtico Signature

Customise your floor, with square edges or defining curves: a border can brighten up and personalise any room by adding detail and interest.



Be unique! Borders don't just have to go around the edges of rooms, they can divide spaces and create an interesting feature.



Border AR0B6000 and Corner AR0C60S0 - 51 x 915mm

Products shown: A = Shimmer Denim, B = Kura Anise, C = Basilica Shell

| A |                                                                                                                | THE SALE                              |
|---|----------------------------------------------------------------------------------------------------------------|---------------------------------------|
| 3 |