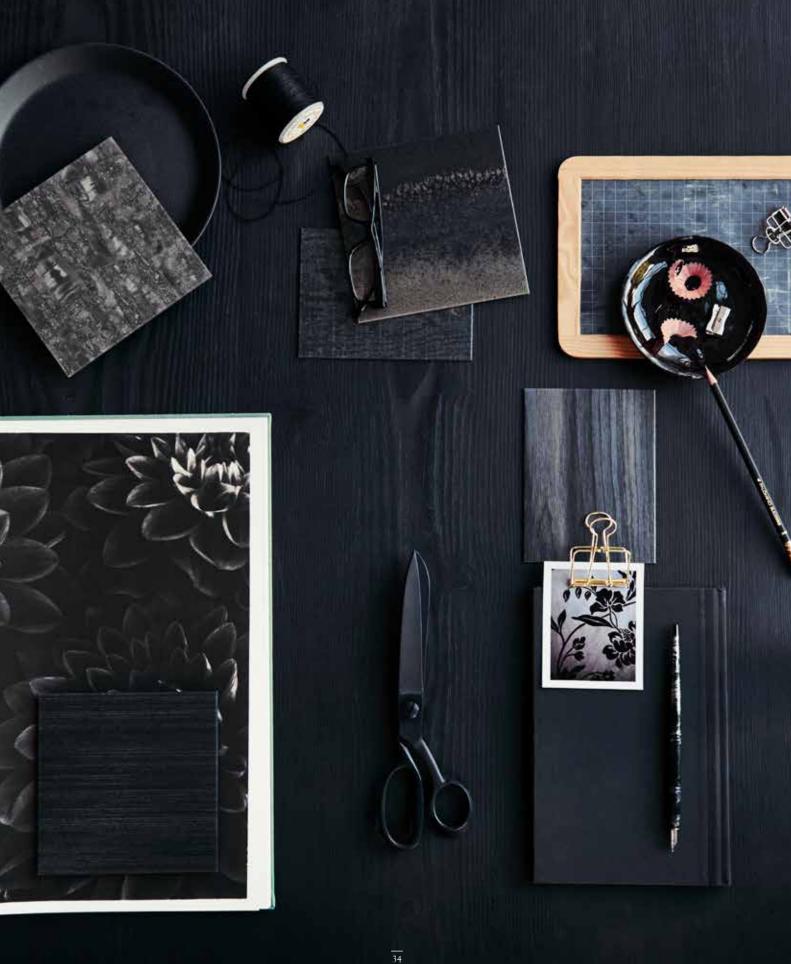

# Black

Dark, moody and mysterious, black is back in the interiors world. From smooth granite worktops to rough stone flooring, whatever the finish, black always gets noticed. Used throughout as an accent colour or in a monochrome setting, black dares to be different.

### BECAUSE EVERY SPACE IS DIFFERENT

Space No.2

## The Squeeze

The 'Black' trend requires careful balance between walls, floors and furnishings.

Interior style doesn't always have to be about creating more space. Black is perfect for small spaces and will draw you in to a room that is luxurious and calming.

1. Ink Wash Wood

effortlessly beautiful flooring

Above & Right: Ink Wash Wood in Parquet laying pattern - Designers' Choice