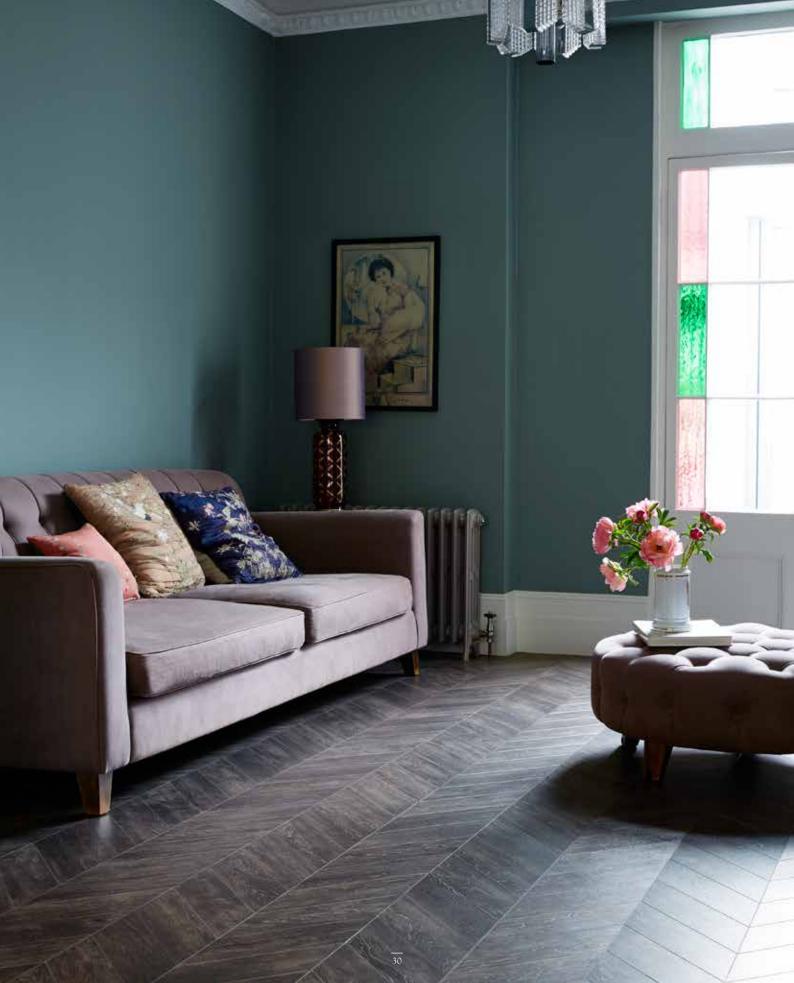

### Far Eastern

**Above:** Kura Opium in Broken Bond laying pattern with Kura Anise stripping and Gothic Arch border **Left:** Exposed Concrete in Staggered Block laying pattern with Cirrus Air stripping – Designers' Choice

#### BECAUSE EVERY SPACE IS DIFFERENT

Space No.1

The Oasis

Create a tranquil oasis of serenity and calm with this light and airy scheme.

This shimmering Stone design, with soft movement and pale colours, creates an oasis of calm and really sets off the focal point bath.

This simple Flagstone laying pattern creates a light and serene room against the muted tones of the walls and floor, which is inviting and welcoming.

Using delicate finishing touches like sprigs of flowers draws the eye and gives a pretty finish.

1. Honed Limestone Natural

Flagstone

effortlessly beautiful flooring

Right: Alchemy Atmosphere in Flagstone laying pattern with Honed Limestone Natural stripping