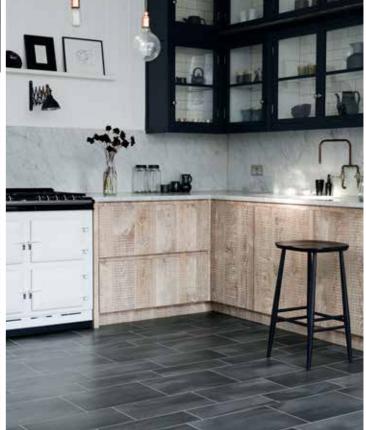

# Black

Dark, moody and mysterious, black is back in the interiors world. From smooth granite worktops to rough stone flooring, whatever the finish, black always gets noticed. Used throughout as an accent colour or in a monochrome setting, black dares to be different.

### BECAUSE EVERY SPACE IS DIFFERENT

Space No.2

## The Squeeze

The 'Black' trend requires careful balance between walls, floors and furnishings.

Interior style doesn't always have to be about creating more space. Black is perfect for small spaces and will draw you in to a room that is luxurious and calming.

1. Ink Wash Wood

effortlessly beautiful flooring

Above & Right: Ink Wash Wood in Parquet laying pattern - Designers' Choice