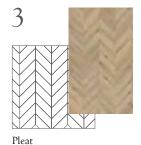

PARQUET
Product shown: A = Washed Teak
EP113 Option 1: 76 x 229mm
EP107 Option 2: 114 x 457mm

PLEAT
Product shown: A = Cornish Oak
EP126 114 x 457mm

PLANK WEAVE Product shown: A = Worn Oak EP131 152 x 915mm, 152 x 457mm