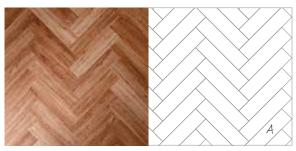

### Signature Laying Patterns

Create unique and individual flooring with the Amtico Signature Laying Patterns. Working with any of the standard Amtico Signature product sizes, you can create many laying patterns from a simple Stripwood flooring to a more complicated Herringbone. The finished floor can have a different look even by using the same sized plank simply laid in a different pattern. It is the laying pattern that sets Amtico apart, bringing variety and individuality to your home. These are just some of the ways you can create a beautiful floor with tiles and planks of different sizes.

### Herringbone

HERRINGBONE TILE Products shown: Stria Basalt, Kura Kala stripping 305 x 610mm (stripping optional)

HERRINGBONE PLANK Products shown: Neutral Pine 229 x 915mm (stripping optional)