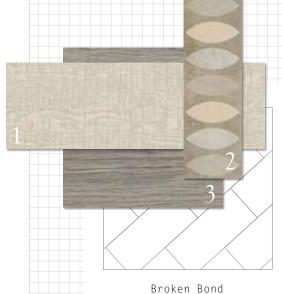

### Tile

**BROKEN BOND**Products shown: Buckland Stone, Riverstone Tundra stripping 305 x 610mm (stripping optional)

LINEAR BLOCK
Products shown: Exposed Concrete, Concrete Pale stripping
76 x 915mm (stripping optional)