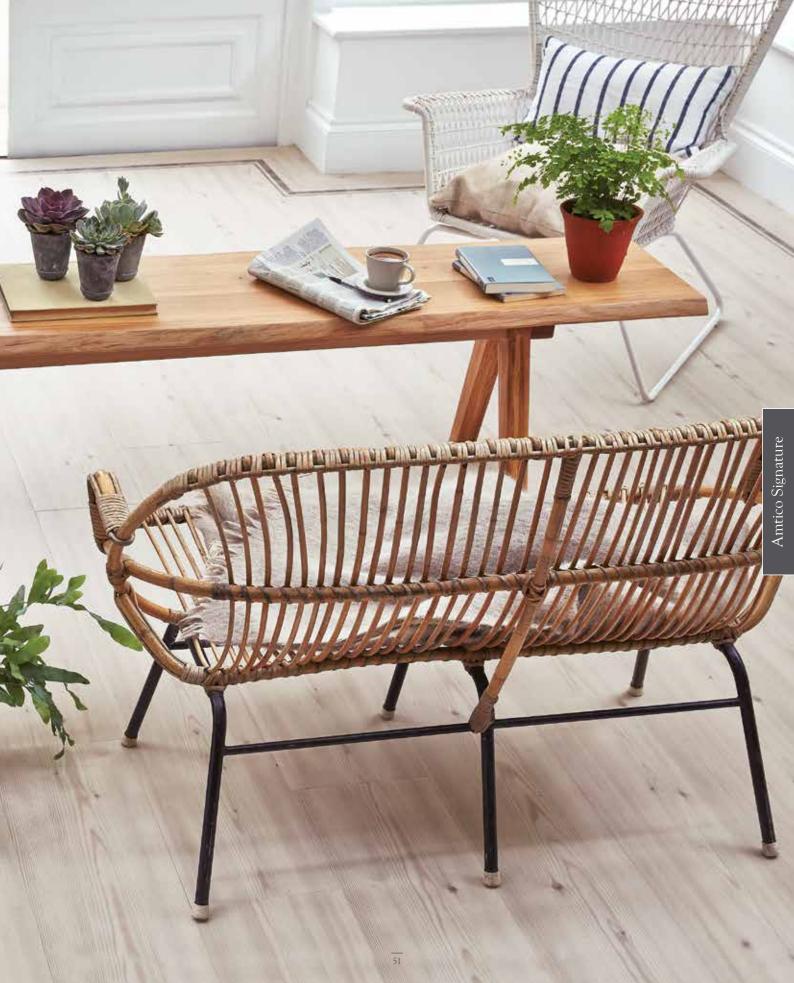

# Classic

There's an art to bringing modern trends together with vintage pieces and timeless classics. When the marriage of old and new works in perfect harmony, you can create something that is beautiful, timeless and enduring.

# Fusion

### Classic Fusion

Above: Cornish Oak in Parquet laying pattern with Myron motif Left: Kura Kala in Linear Block laying pattern with Kura Anise stripping

### BECAUSE EVERY SPACE IS DIFFERENT

Space No.3

### The Transition

Dividing large spaces with different products or patterns helps the transition from one room to another.

With the flexibility of Amtico Signature, use a mixture of laying patterns and borders to break up rooms, or add a focal motif to create a graceful flow between rooms.

- 1. Cirrus Air
- 2. Ellipse Grand border
- 3. Shore Oak

Above & Right: Basilica Salt, Cirrus Air & Shore Oak in Broken Bond & Stripwood laying patterns with Ellipse Grand border

# Classic Fusion

Bring a fresh edge to a classic wooden floor with a white wash finish or a stone option with soft ceramic texture. A laying pattern such as Broken Bond or Parquet adds interest and intrigue.