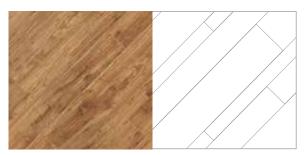

### Signature Laying Patterns

Create unique and individual flooring with the Amtico Signature Laying Patterns. Working with any of the standard Amtico Signature product sizes, you can create many laying patterns from a simple Stripwood flooring to a more complicated Herringbone. The finished floor can have a different look even by using the same sized plank simply laid in a different pattern. It is the laying pattern that sets Amtico apart, bringing variety and individuality to your home. These are just some of the ways you can create a beautiful floor with tiles and planks of different sizes.

### Plank

STRIPWOOD Product shown: Fumed Oak 183 x 1220mm

**DECK BLOCK**Products shown: Quill Gesso, Metal Foil stripping 114 x 915mm

**WICKET** Product shown: French Oak 229 x 915mm