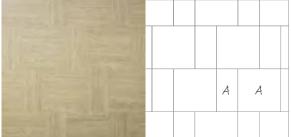

PARQUET
Product shown: A = Washed Teak
EP113 Option 1: 76 x 229mm
EP107 Option 2: 114 x 457mm

PLEAT
Product shown: A = Cornish Oak
EP126 114 x 457mm

PLANK WEAVE Product shown: A = Worn Oak EP131 152 x 915mm, 152 x 457mm

BASKET WEAVE Product shown: A = Lime Washed Wood EP101 114 x 114mm, 76 x 305mm

WOVEN
Products shown: A = Glint Void B = Glint Orb
EP124 229 x 229mm

FLAGSTONE
Products shown: A = Stria Sand B = Honed Limestone Natural stripping
EP137 Option 1: 457 x 457mm
EP204 Option 2: 305 x 305mm