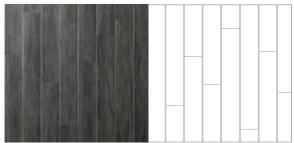

## Indigo Ink

To bring the trend for dark interiors to life, we've introduced the deep and tonal Ink Wash Wood.

Rich ink and deep indigo tones blend effortlessly together and run through the oak grain.

When used with classic laying patterns such as Random Stone or Basket Weave, it will give a modern twist for a contemporary and eye-catching finish.

Visit your local retailer to find out more about the Amtico Signature Lifetime Warranty. Rest easy with beautiful flooring.

Quill Sable

AR0W8040 NEW Galleon Oak AR0W8170

Reclaimed Oak

AR0W7870 Quill Gesso AR0W8060

Pier Oak

AR0W7890 NEW Ink Wash Wood AR0W8230

Script Maple Silver

AR0W8120 Quill Kohl

Shibori Sencha

AROW7780 Shibori Lapsang

AR0W7790

Script Maple Rum