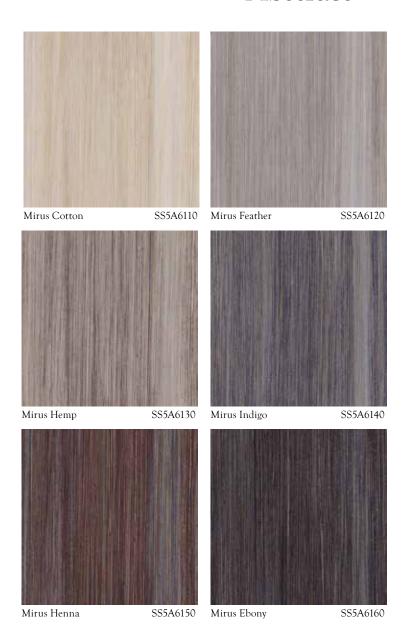

# Wood

### Amtico Signature

### Cool

THE TREND...

Pure sophistication and simple, clean lines bring together this collection of Scandinavian whites and soft greys. Ideal for urban and modern settings, they look cool, calm and contemporary. Pair with clean, white

### Neutral

Chalked Pine AR0W7750 NEW Cornish Oak AR0W8150

NEW Salted Oak

AR0W8070 Manor Oak AR0W7970

Fumed Oak

### Golden

Try out a Lotus motif with golden woods to create a focal point.

in all settings. Bring this timeless style to life with your choice of complementary

THE TREND...

Oak flooring has stood the test of time.

### Rich