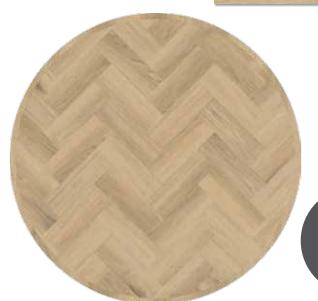

A Designers' Choice brochure is available showcasing all 100 colour combinations from amtico.com

- 1. Worn Oak
- 2. Brushed Oak
- 3. Fumed Oak