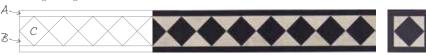

#### Square

Border AR0B6200 and Corner AR0C62S0 - 25 x 890mm

Products shown: A = Mirabelle Creme B = Fragment Abyss C = Fragment Astro D = Fragment Nova E = Fragment Astro. 45 degree angled corners are available with these borders.