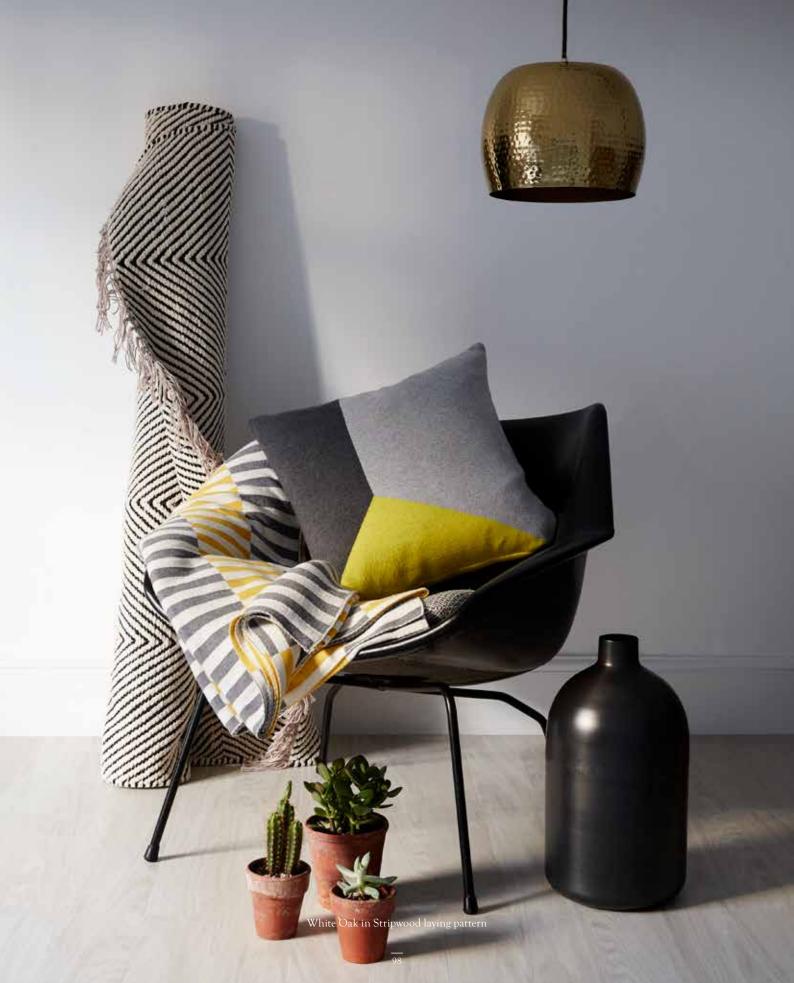

### RANDOM STONE

Products shown: A = Patina Atom B = Stria Ash stripping EP179  $152 \times 457$ mm,  $229 \times 457$ mm,  $305 \times 457$ mm,  $3 \times 915$ mm stripping