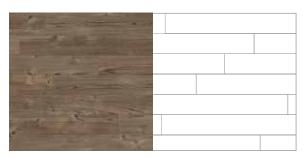

### Plank

STRIPWOOD Product shown: Fumed Oak 183 x 1220mm

**DECK BLOCK**Products shown: Quill Gesso, Metal Foil stripping 114 x 915mm

**WICKET** Product shown: French Oak 229 x 915mm

### Wicket

Ideally suited to wood designs and large spaces, Wicket creates a natural break in your flooring scheme and looks bold and modern.