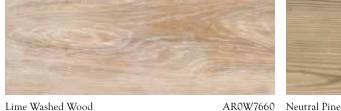

Above: Chalked Pine in Stripwood laying pattern with Offset Stripe border

**Above:** Harbour Pine in Stripwood laying pattern with Gothic Arch border and corners

**Above:** Lime Washed Wood in Stripwood laying pattern with Ellipse and Square borders and corners

### Herringbone

HERRINGBONE TILE Products shown: Stria Basalt, Kura Kala stripping 305 x 610mm (stripping optional)

HERRINGBONE PLANK Products shown: Neutral Pine 229 x 915mm (stripping optional)