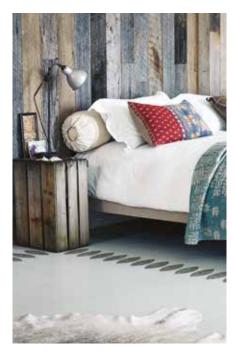

#### BECAUSE EVERY SPACE IS DIFFERENT

Space No.1

The Oasis

Create a tranquil oasis of serenity and calm with this light and airy scheme.

This shimmering Stone design, with soft movement and pale colours, creates an oasis of calm and really sets off the focal point bath.

This simple Flagstone laying pattern creates a light and serene room against the muted tones of the walls and floor, which is inviting and welcoming.

Using delicate finishing touches like sprigs of flowers draws the eye and gives a pretty finish.

1. Honed Limestone Natural

Flagstone

effortlessly beautiful flooring

Right: Alchemy Atmosphere in Flagstone laying pattern with Honed Limestone Natural stripping