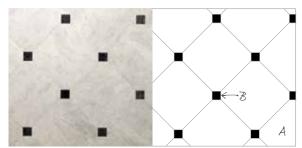

#### BECAUSE EVERY SPACE IS DIFFERENT

Space No.1

The Oasis

Create a tranquil oasis of serenity and calm with this light and airy scheme.

This shimmering Stone design, with soft movement and pale colours, creates an oasis of calm and really sets off the focal point bath.

This simple Flagstone laying pattern creates a light and serene room against the muted tones of the walls and floor, which is inviting and welcoming.

Using delicate finishing touches like sprigs of flowers draws the eye and gives a pretty finish.

1. Honed Limestone Natural

Flagstone

effortlessly beautiful flooring

Right: Alchemy Atmosphere in Flagstone laying pattern with Honed Limestone Natural stripping