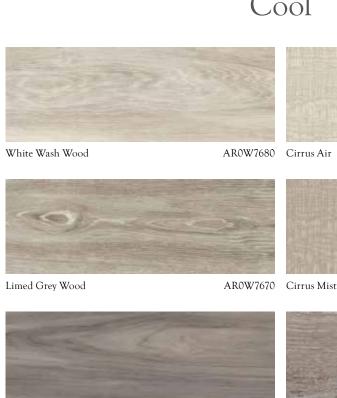

### Cool

THE TREND...

Pure sophistication and simple, clean lines bring together this collection of Scandinavian whites and soft greys. Ideal for urban and modern settings, they look cool, calm and contemporary. Pair with clean, white

furniture in large open spaces for a look that is über-cool. For added intrigue and detail, choose a style with a shimmering pearlescent finish.

Cool

Cirrus Shadow

Use our room visualiser to bring to life the different flooring options, then rest easy with the Amtico Signature Lifetime Warranty.

AROW8080 Harbour Pine

AR0W7770

AR0W8210