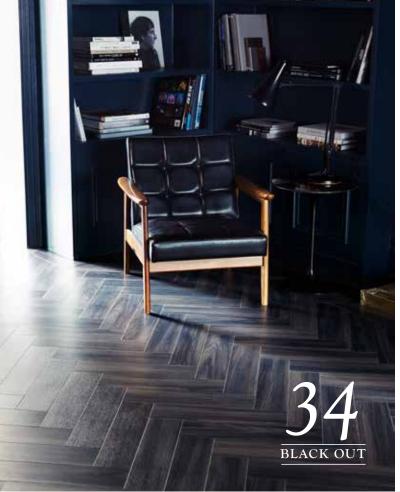

# Black

Dark, moody and mysterious, black is back in the interiors world. From smooth granite worktops to rough stone flooring, whatever the finish, black always gets noticed. Used throughout as an accent colour or in a monochrome setting, black dares to be different.

### BECAUSE EVERY SPACE IS DIFFERENT

Space No.2

## The Squeeze

The 'Black' trend requires careful balance between walls, floors and furnishings.

Interior style doesn't always have to be about creating more space. Black is perfect for small spaces and will draw you in to a room that is luxurious and calming.

1. Ink Wash Wood

effortlessly beautiful flooring

Above & Right: Ink Wash Wood in Parquet laying pattern - Designers' Choice

### Black Out

**Above:** Parisian Pine in Basket Weave laying pattern - Designers' Choice **Left:** Chroma Black in Block Weave laying pattern - Designers' Choice