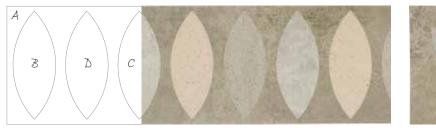

### Signature Laying Patterns

Create unique and individual flooring with the Amtico Signature Laying Patterns. Working with any of the standard Amtico Signature product sizes, you can create many laying patterns from a simple Stripwood flooring to a more complicated Herringbone. The finished floor can have a different look even by using the same sized plank simply laid in a different pattern. It is the laying pattern that sets Amtico apart, bringing variety and individuality to your home. These are just some of the ways you can create a beautiful floor with tiles and planks of different sizes.

### Tile

**BROKEN BOND**Products shown: Buckland Stone, Riverstone Tundra stripping 305 x 610mm (stripping optional)

LINEAR BLOCK
Products shown: Exposed Concrete, Concrete Pale stripping
76 x 915mm (stripping optional)

**BONDED STONE**Products shown: Stria Volcanic, Composite Pumice stripping 457 x 457mm (stripping optional)

### Bonded Stone

A timeless design that works well in contemporary or traditional settings.

UNIFORM TILE Products shown: Fragment Astro, Metal Foil stripping 457 x 457mm (stripping optional)

UNIFORM BLOCK
Products shown: Patina Smalt, Concrete Pale stripping
305 x 610mm (stripping optional)

### Plank

STRIPWOOD Product shown: Fumed Oak 183 x 1220mm

**DECK BLOCK**Products shown: Quill Gesso, Metal Foil stripping 114 x 915mm

**WICKET** Product shown: French Oak 229 x 915mm

### Wicket

Ideally suited to wood designs and large spaces, Wicket creates a natural break in your flooring scheme and looks bold and modern.

### Herringbone

HERRINGBONE TILE Products shown: Stria Basalt, Kura Kala stripping 305 x 610mm (stripping optional)

HERRINGBONE PLANK Products shown: Neutral Pine 229 x 915mm (stripping optional)