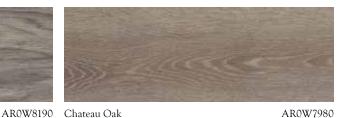

### Offset Stripe

Border AR0B7000 - 38 x 915mm

Products shown: A = Chateau Oak, B = Alchemy Atmosphere

### Neutral

Chalked Pine AR0W7750 NEW Cornish Oak AR0W8150

NEW Salted Oak

AR0W8070 Manor Oak AR0W7970

Fumed Oak