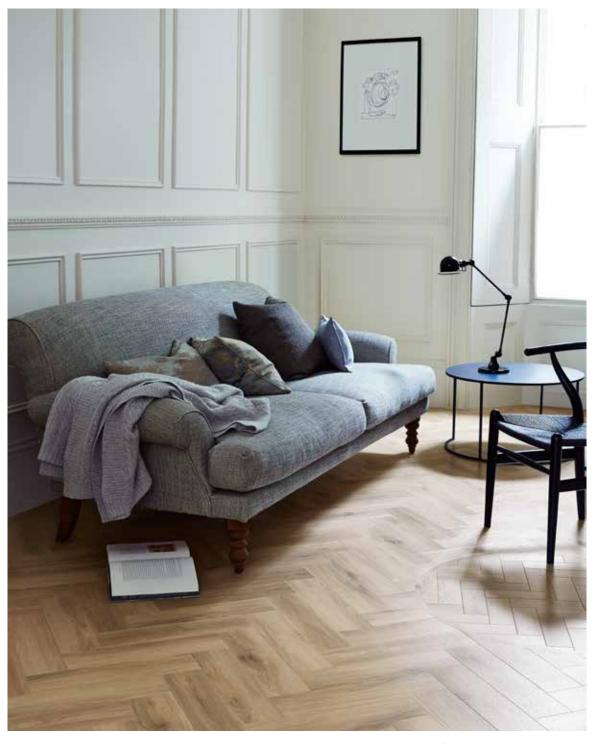

### Superior looks

Amtico LVT doesn't just give you strength and resilience but it also brings aesthetic appeal and a fabulous finish to your floor. With an array of options across Wood, Stone and Abstracts it's possible to recreate the latest flooring trends and bring the style you want to suit your surroundings.

Not only does it look good but it also feels light, soft and warm underfoot.

Above: Farmhouse Oak in Plank Weave laying pattern - Designers' Choice

**Above:** Exposed Concrete in Staggered Block laying pattern with Cirrus Air stripping - Designers' Choice