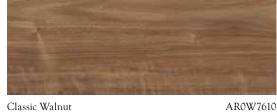

### Rich

### Dark

THE TREND...

## Indigo Ink

To bring the trend for dark interiors to life, we've introduced the deep and tonal Ink Wash Wood.

Rich ink and deep indigo tones blend effortlessly together and run through the oak grain.

When used with classic laying patterns such as Random Stone or Basket Weave, it will give a modern twist for a contemporary and eye-catching finish.