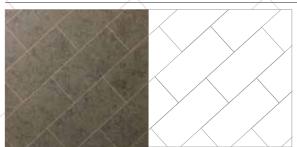

### Signature Laying Patterns

Create unique and individual flooring with the Amtico Signature Laying Patterns. Working with any of the standard Amtico Signature product sizes, you can create many laying patterns from a simple Stripwood flooring to a more complicated Herringbone. The finished floor can have a different look even by using the same sized plank simply laid in a different pattern. It is the laying pattern that sets Amtico apart, bringing variety and individuality to your home. These are just some of the ways you can create a beautiful floor with tiles and planks of different sizes.

### Herringbone

HERRINGBONE TILE Products shown: Stria Basalt, Kura Kala stripping 305 x 610mm (stripping optional)

HERRINGBONE PLANK Products shown: Neutral Pine 229 x 915mm (stripping optional)