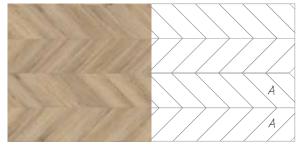

on can be used to create these four inspirational flooring options.

### Combination



CROSS BAND
Product shown: Quill Gesso, Quill Gesso (Cross Grain)
76 x 915mm, 152 x 915mm (Cross Grain)



CHECKER BOARD
Products shown: Kura Kala, Kura Opium 305 x 305mm



RANDOM PLANK Product shown: Grande Pecan 76 x 915mm, 152 x 915mm, 229 x 915mm



BOARDWALK Product shown: Applewood 76 x 915mm, 183 x 1220mm



### **ENDLESS POSSIBILITIES**

Endless Possibilities allows you to take any laying pattern and experiment with colour and product to create an Amtico floor that's truly unique to you. For further information, please visit an Amtico specialist retailer for expert guidance on designing your floor.



PARQUET
Product shown: A = Washed Teak
EP113 Option 1: 76 x 229mm
EP107 Option 2: 114 x 457mm



PLEAT
Product shown: A = Cornish Oak
EP126 114 x 457mm



PLANK WEAVE Product shown: A = Worn Oak EP131 152 x 915mm, 152 x 457mm



BASKET WEAVE Product shown: A = Lime Washed Wood EP101 114 x 114mm, 76 x 305mm



WOVEN
Products shown: A = Glint Void B = Glint Orb
EP124 229 x 229mm



FLAGSTONE
Products shown: A = Stria Sand B = Honed Limestone Natural stripping
EP137 Option 1: 457 x 457mm
EP204 Option 2: 305 x 305mm



### KEY STONE

Products shown: A = Stria Ash B = Cirrus Twilight EP216 Option 1: 305 x 305mm, 51 x 51mm EP220 Option 2: 457 x 457mm, 51 x 51mm



### RANDOM STONE

Products shown: A = Patina Atom B = Stria Ash stripping EP179  $152 \times 457$ mm,  $229 \times 457$ mm,  $305 \times 457$ mm,  $3 \times 915$ mm stripping



### STAGGERED BLOCK

Products shown: A = Graphite