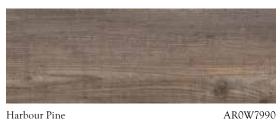

Above: Chalked Pine in Stripwood laying pattern with Offset Stripe border

**Above:** Harbour Pine in Stripwood laying pattern with Gothic Arch border and corners

**Above:** Lime Washed Wood in Stripwood laying pattern with Ellipse and Square borders and corners

AROW8080 Harbour Pine

AR0W7770

AR0W8210