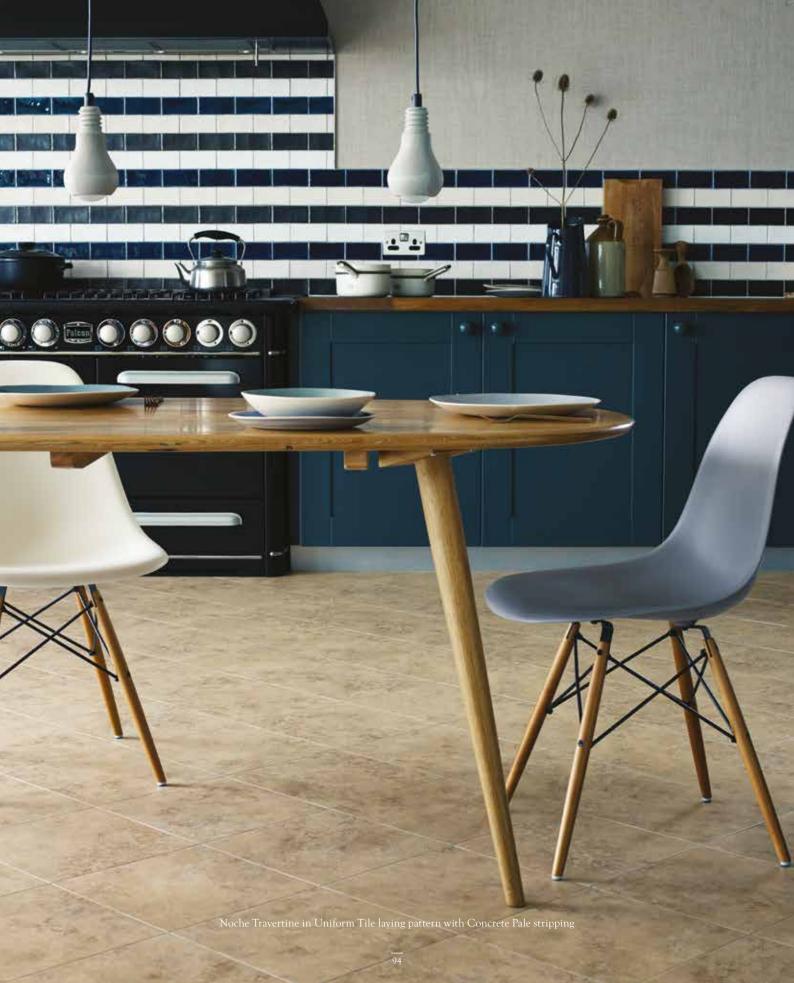

**Above:** Noche Travertine in Uniform Tile laying pattern with Concrete Pale stripping

**Above:** Basilica Salt & Basilica Shell with Kura Caraway stripping in Random Stone laying pattern – Bespoke

With an unrivalled choice of flooring and combination possibilities, Amtico allows you to effortlessly introduce colour and pattern to your home.