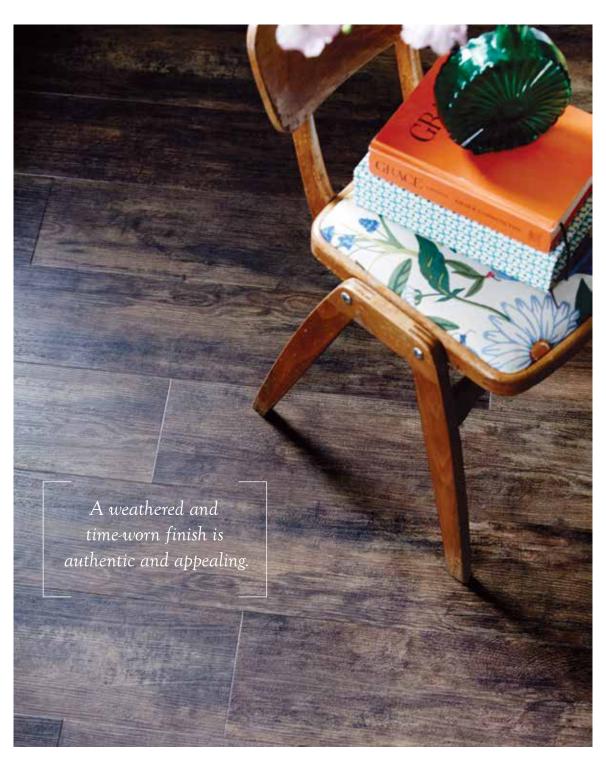

NT

### Space No.4

## The Illusion

#### Make smaller spaces appear wider by using light-reflecting flooring.

Expose the space you have and open up small rooms with shimmering shades of flooring, such as Amtico Spacia product Bronze. Combine with a bright cream or white stripping to create the illusion of increased space and set this against muted and neutral tones on the walls. The careful use of accessories will draw in the eye to the enlarged space. A bright colour amongst these pale tones adds interest, but too much will start to shrink the area.



Above & Right: Bronze in Broken Bond laying pattern with Concrete Pale stripping



- 1. Ceramic Frost
- 2. Bronze
- 3. Pale Ash

Design tip: Choose a standard tile laid in Broken Bond to create simplicity and character.





## Artisan



**Above:** Aged Timber in Stripwood laying pattern **Left:** Pale Grey Slate in Broken Bond laying pattern

## Get the look

# Artisan



Retro lighting





Frames: Add a splash of colour with a vibrant print Chair: This floral chair cover epitomises artisan style Floor:
The perfect nod to chic craftsmanship Lamp:
Add a touch of retro with this stylish lamp Apple: Bring opulence home Glass: The fashionable way with water



Glassware



Aged Timber (P.115)



Above: Aged Timber in Stripwood laying pattern

## Standard Spacia Laying Patterns

With Amtico Spacia, choose from standard product sizes to introduce colour, pattern and enhance and define your individual space. With a choice of two Wood, three Stone and three Abstract product sizes, you can choose the best option to give your fl