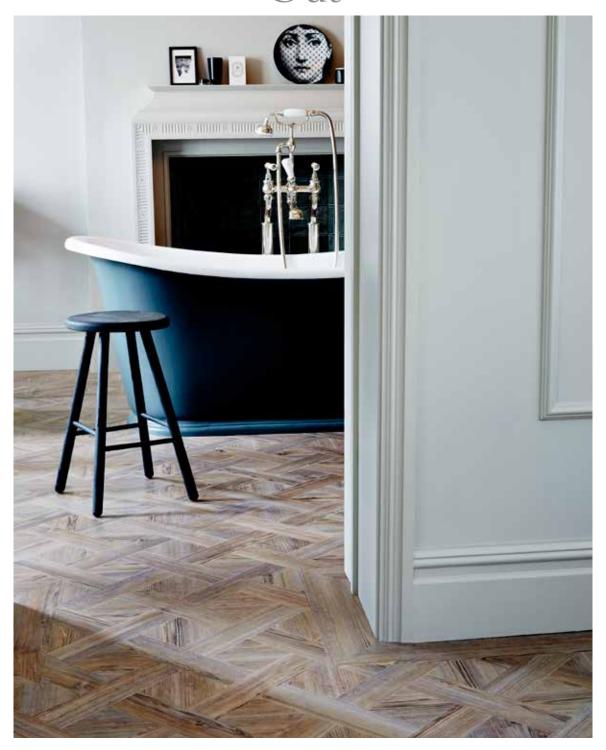

#### BECAUSE EVERY SPACE IS DIFFERENT

Space No.1

The Oasis

Create a tranquil oasis of serenity and calm with this light and airy scheme.

This shimmering Stone design, with soft movement and pale colours, creates an oasis of calm and really sets off the focal point bath.

This simple Flagstone laying pattern creates a light and serene room against the muted tones of the walls and floor, which is inviting and welcoming.

Using delicate finishing touches like sprigs of flowers draws the eye and gives a pretty finish.

1. Honed Limestone Natural

Flagstone

effortlessly beautiful flooring

Right: Alchemy Atmosphere in Flagstone laying pattern with Honed Limestone Natural stripping