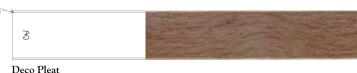

### Deco Pleat

Border AR0B680B and Corner AR0C68SB - 89 x 915mm Products shown: A = Cornish Oak, B = Manor Oak

Products shown: A = Shibori Jasmine (Cross Grain), B = Shibori Jasmine (Cross Grain), C = Script Maple Silver. 45 degree angled corners are available with these borders.