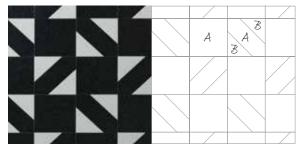

### RANDOM STONE

Products shown: A = Patina Atom B = Stria Ash stripping EP179  $152 \times 457$ mm,  $229 \times 457$ mm,  $305 \times 457$ mm,  $3 \times 915$ mm stripping