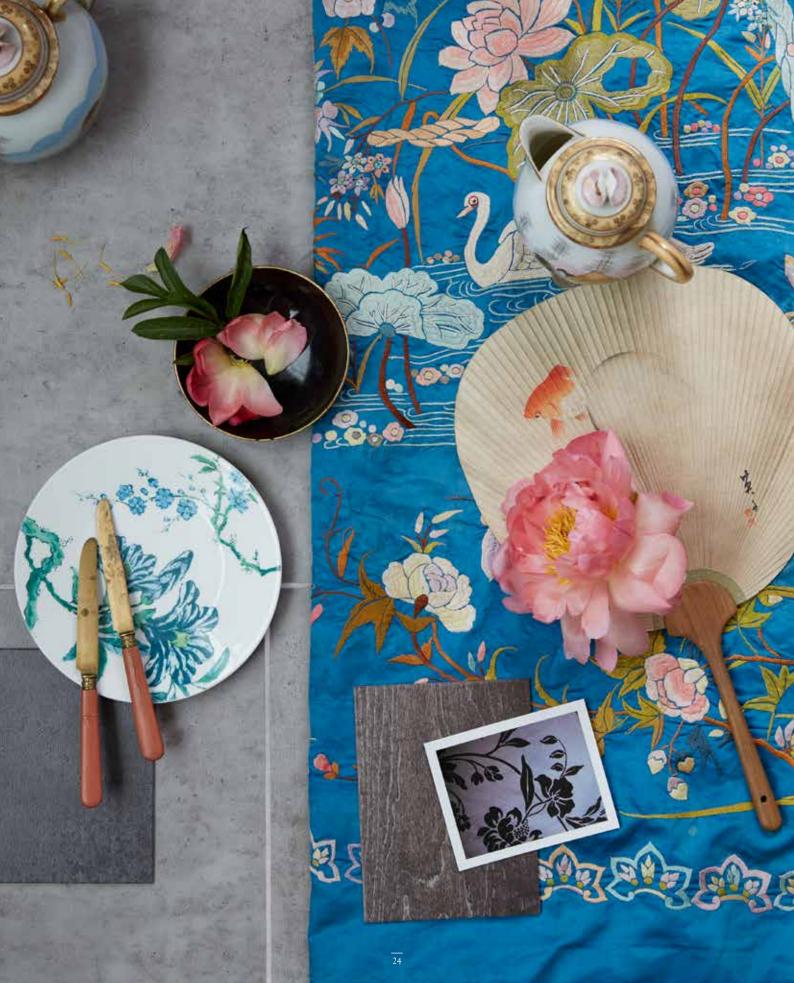

# Far

East comes west when you bring the distinctive, intricate and beautiful style of the Far East to your home. A fusion of Oriental influences brings cool, vivacious colours and elaborate, ornate patterns, complemented by delicate florals.

# Eastern

### Far Eastern

**Above:** Kura Opium in Broken Bond laying pattern with Kura Anise stripping and Gothic Arch border **Left:** Exposed Concrete in Staggered Block laying pattern with Cirrus Air stripping – Designers' Choice

#### BECAUSE EVERY SPACE IS DIFFERENT

Space No.1

The Oasis

Create a tranquil oasis of serenity and calm with this light and airy scheme.

This shimmering Stone design, with soft movement and pale colours, creates an oasis of calm and really sets off the focal point bath.

This simple Flagstone laying pattern creates a light and serene room against the muted tones of the walls and floor, which is inviting and welcoming.

Using delicate finishing touches like sprigs of flowers draws the eye and gives a pretty finish.

1. Honed Limestone Natural

Flagstone

effortlessly beautiful flooring

Right: Alchemy Atmosphere in Flagstone laying pattern with Honed Limestone Natural stripping