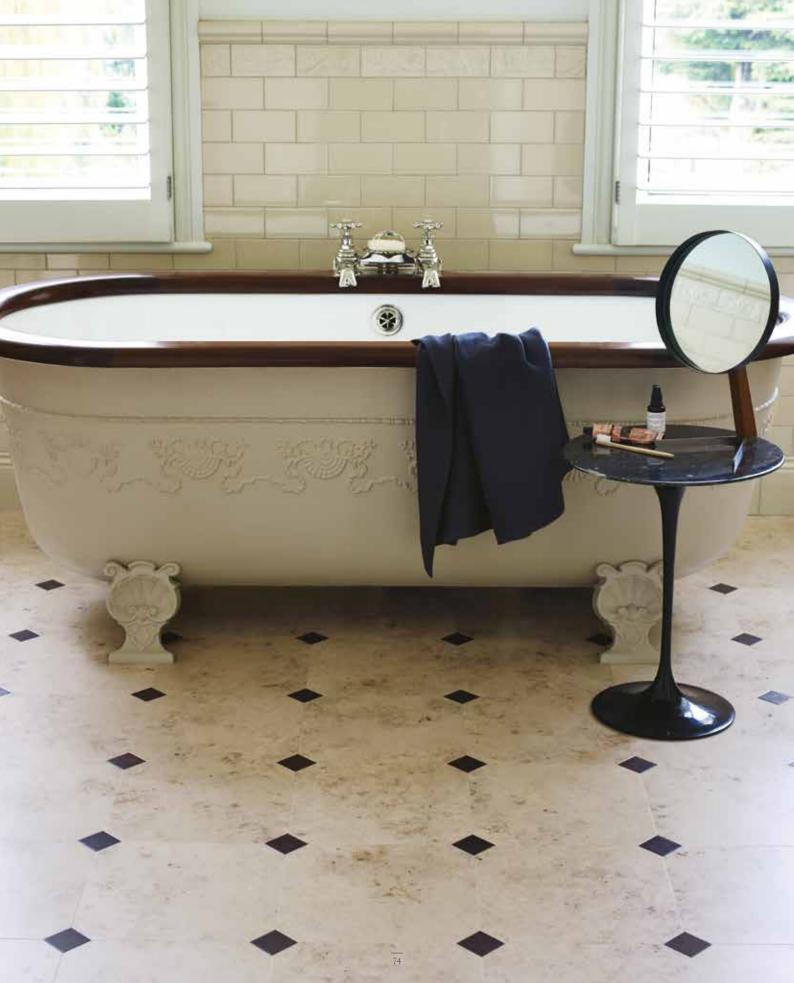

#### BECAUSE EVERY SPACE IS DIFFERENT

Space No.1

The Oasis

Create a tranquil oasis of serenity and calm with this light and airy scheme.

This shimmering Stone design, with soft movement and pale colours, creates an oasis of calm and really sets off the focal point bath.

This simple Flagstone laying pattern creates a light and serene room against the muted tones of the walls and floor, which is inviting and welcoming.

Using delicate finishing touches like sprigs of flowers draws the eye and gives a pretty finish.

1. Honed Limestone Natural

Flagstone

effortlessly beautiful flooring

Right: Alchemy Atmosphere in Flagstone laying pattern with Honed Limestone Natural stripping