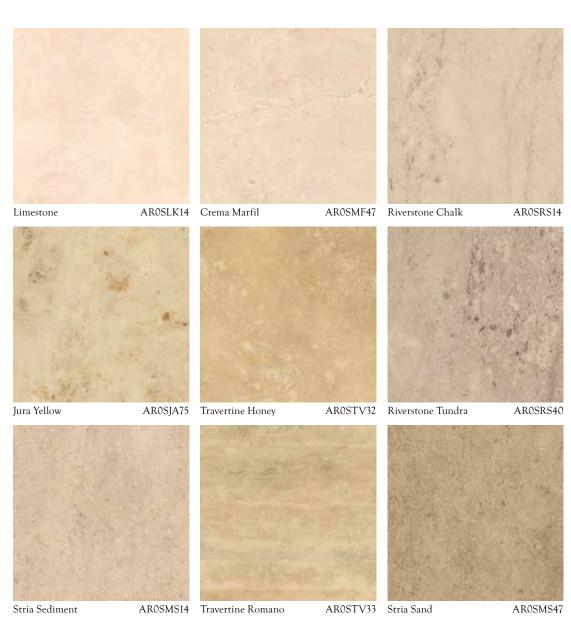

# Stone

## Pale

STRIPPING OPTIONS (P.128-129)

### Warm

## Kura Kala

Cool, contemporary and with delicate features, Kura Kala is refined and authentic. The subtle tones add warmth to the ceramic cream base for an effortlessly beautiful floor.

## Try out a Lotus motif with warm stones.

Speak to our experts to find out more about the Amtico Signature Lifetime Warranty. Beautiful flooring with total peace of mind.

## Neutral

Visit your local retailer to find out more about the Amtico Signature Lifetime Warranty.

## Cool

INTRODUCING...

## Basilica Shell

Cool yet elegant, new Basilica Shell has a serene opulence and fresh, organic tones. This beautiful and versatile stone confidently combines smooth and speckled features and works equally well in modern or traditional settings.

Rest easy with the Amtico Signature Lifetime Warranty. Beautiful flooring that lasts a lifetime.