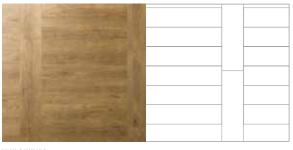

### Signature Laying Patterns

Create unique and individual flooring with the Amtico Signature Laying Patterns. Working with any of the standard Amtico Signature product sizes, you can create many laying patterns from a simple Stripwood flooring to a more complicated Herringbone. The finished floor can have a different look even by using the same sized plank simply laid in a different pattern. It is the laying pattern that sets Amtico apart, bringing variety and individuality to your home. These are just some of the ways you can create a beautiful floor with tiles and planks of different sizes.

### Plank

STRIPWOOD Product shown: Fumed Oak 183 x 1220mm

**DECK BLOCK**Products shown: Quill Gesso, Metal Foil stripping 114 x 915mm

**WICKET** Product shown: French Oak 229 x 915mm