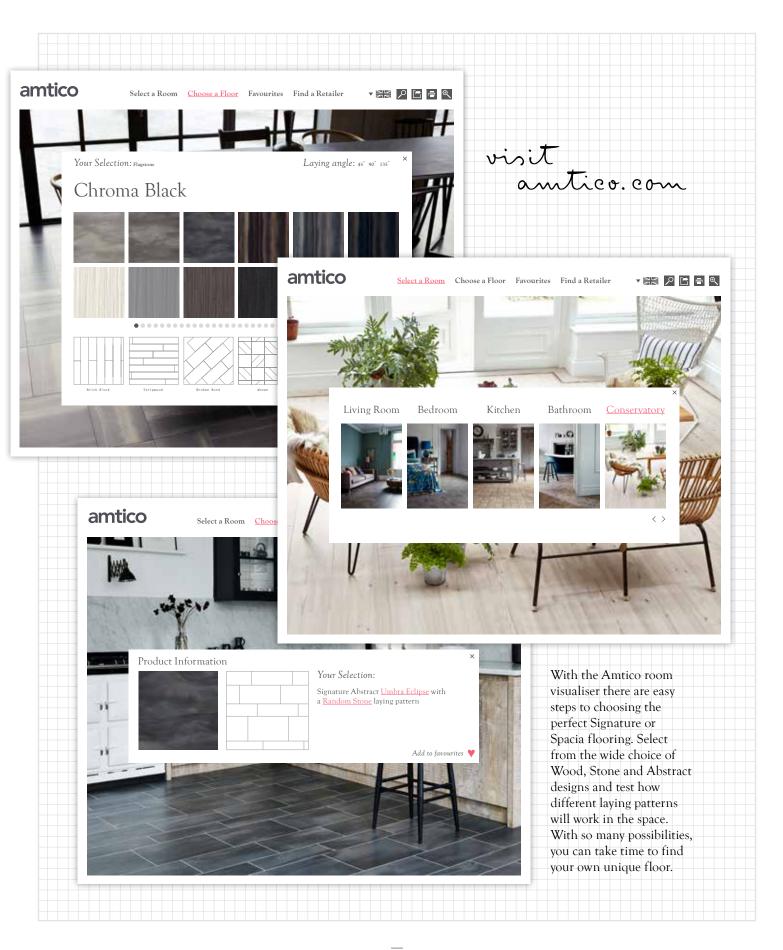

# Digital Room Visualiser

#### VISIT AMTICO.COM

With the Amtico room visualiser, you can simply go online and look at all the different options available for every space in your home. It allows you to try out our many different products and laying patterns in the room of your choice.

Take your time experimenting and imagining how your designs will work in your unique space.

Please note, at the time of print the room visualiser is only available to use on desktop computers.