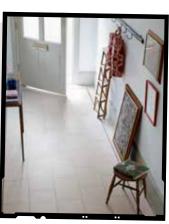

#### BECAUSE EVERY SPACE IS DIFFERENT

Space No.1

The Oasis

Create a tranquil oasis of serenity and calm with this light and airy scheme.

This shimmering Stone design, with soft movement and pale colours, creates an oasis of calm and really sets off the focal point bath.

This simple Flagstone laying pattern creates a light and serene room against the muted tones of the walls and floor, which is inviting and welcoming.

Using delicate finishing touches like sprigs of flowers draws the eye and gives a pretty finish.

1. Honed Limestone Natural

Flagstone

effortlessly beautiful flooring

Right: Alchemy Atmosphere in Flagstone laying pattern with Honed Limestone Natural stripping