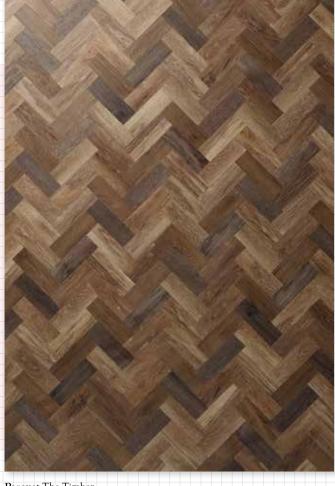

### Herringbone

HERRINGBONE TILE Products shown: Stria Basalt, Kura Kala stripping 305 x 610mm (stripping optional)

HERRINGBONE PLANK Products shown: Neutral Pine 229 x 915mm (stripping optional)