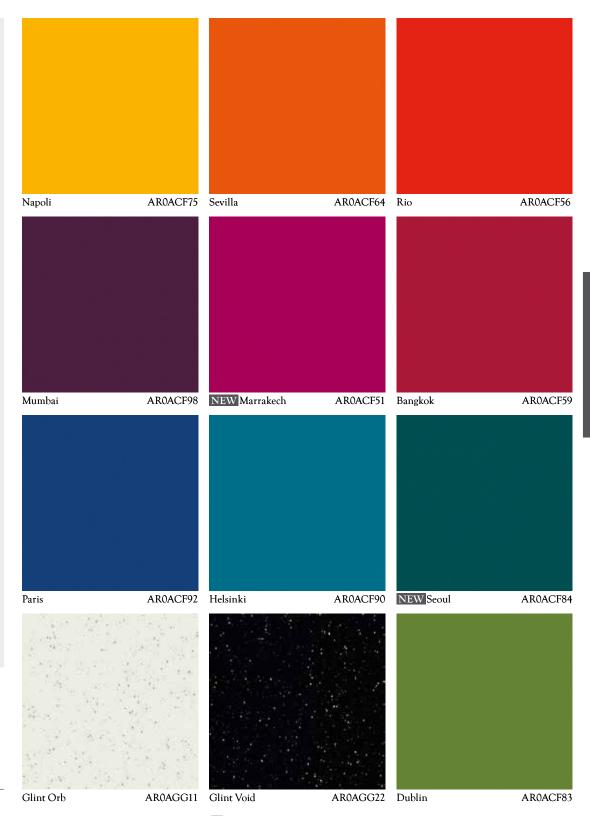

## Spectrum

THE TREND...

## Colour Pop!

Add a splash of colour with the Spectrum palette. It's attention-grabbing, fun and a popular choice in bathrooms.

Bring a burst of vivid rainbow colour to a child's bedroom or playroom, or create maximum impact for adults in a Pop-Art style space. However you use Spectrum, it's going to get people talking!