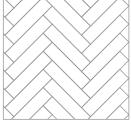

### Signature Laying Patterns

Create unique and individual flooring with the Amtico Signature Laying Patterns. Working with any of the standard Amtico Signature product sizes, you can create many laying patterns from a simple Stripwood flooring to a more complicated Herringbone. The finished floor can have a different look even by using the same sized plank simply laid in a different pattern. It is the laying pattern that sets Amtico apart, bringing variety and individuality to your home. These are just some of the ways you can create a beautiful floor with tiles and planks of different sizes.