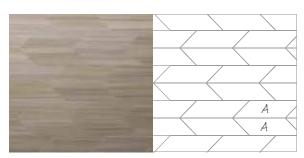

### Herringbone

HERRINGBONE TILE Products shown: Stria Basalt, Kura Kala stripping 305 x 610mm (stripping optional)

HERRINGBONE PLANK Products shown: Neutral Pine 229 x 915mm (stripping optional)