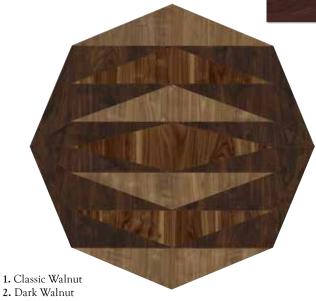

### **ORIGAMI**

A darker, contrasting focal point makes a dramatic and eye-catching talking point.

- 3. Wild Walnut

Above: Composite Calcium in Bonded Stone laying pattern with Ellipse Grand border