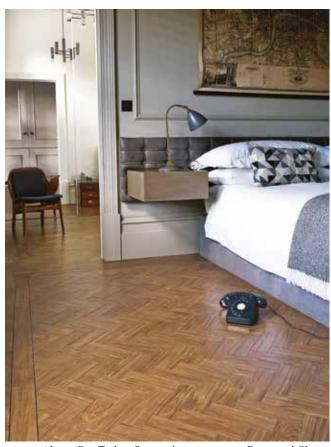

# Insider Guide

What makes Amtico special? For me, it's the potential to create a beautiful floor that is truly unique to you. With Amtico Signature, whatever space you're working with, you can be creative by combining Wood, Stone or Abstract palettes with our laying patterns, borders and motifs. You can see some amazing options put together by our designers at our specialist retailers.

Mnighely

Wood, Stone or Abstract? Amtico really does offer the best solutions. Our Wood designs include timeless classics, sun-kissed woods and textured timbers. With contemporary Stone the options are opulent, textured and natural. Or why not consider one of our Abstract collections with captivating colours, subtle shimmers and tonal stripes.

Far Eastern or Artisan? Far Eastern is on-trend and brings the colour, pattern and exotic flavour of this vibrant part of the world to life. However, I also love the authenticity of Artisan; it is the very definition of quality and skilled craftsmanship.