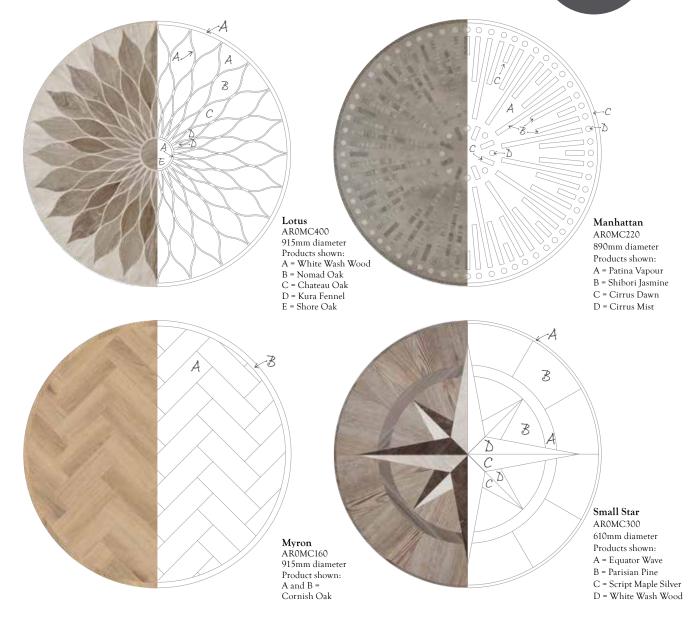

placement to create expertly balanced combinations that work exquisitely with each pattern.





Arrow The Tapestry

FIND YOUR NEAREST RETAILER AT AMTICO.COM

PAIR WITH...



**TIP:** Choose a feature colour to uplift your interior scheme. This vivid blue and soft pink work well with the trend for Far Eastern style.



ÖRDER A DESIGNERS' CHOICE BROCHURE

Step inside the world of Designers' Choice where we've been crafting patterns for over 50 years. Order your brochure online at amtico.com



### PRODUCT OPTIONS

## Motifs

### with Amtico Signature

Add a motif to your interior scheme to create a focal point and interest to your floor. From the subtle design of Myron to the geometric lines of Apollo, a motif brings a personal touch to your home.

FIND YOUR NEAREST RETAILER AT AMTICO.COM





### PRODUCT OPTIONS

## Borders

### with Amtico Signature

Customise your floor, with square edges or defining curves: a border can brighten up and personalise any room by adding detail and interest.



Be unique! Borders don't just have to go around the edges of rooms, they can divide spaces and create an interesting feature.



Border AR0B6000 and Corner AR0C60S0 - 51 x 915mm

Products shown: A = Shimmer Denim, B = Kura Anise, C = Basilica Shell

| A |                                                                                                                | THE SALE                              |
|---|----------------------------------------------------------------------------------------------------------------|---------------------------------------|
| 3 |