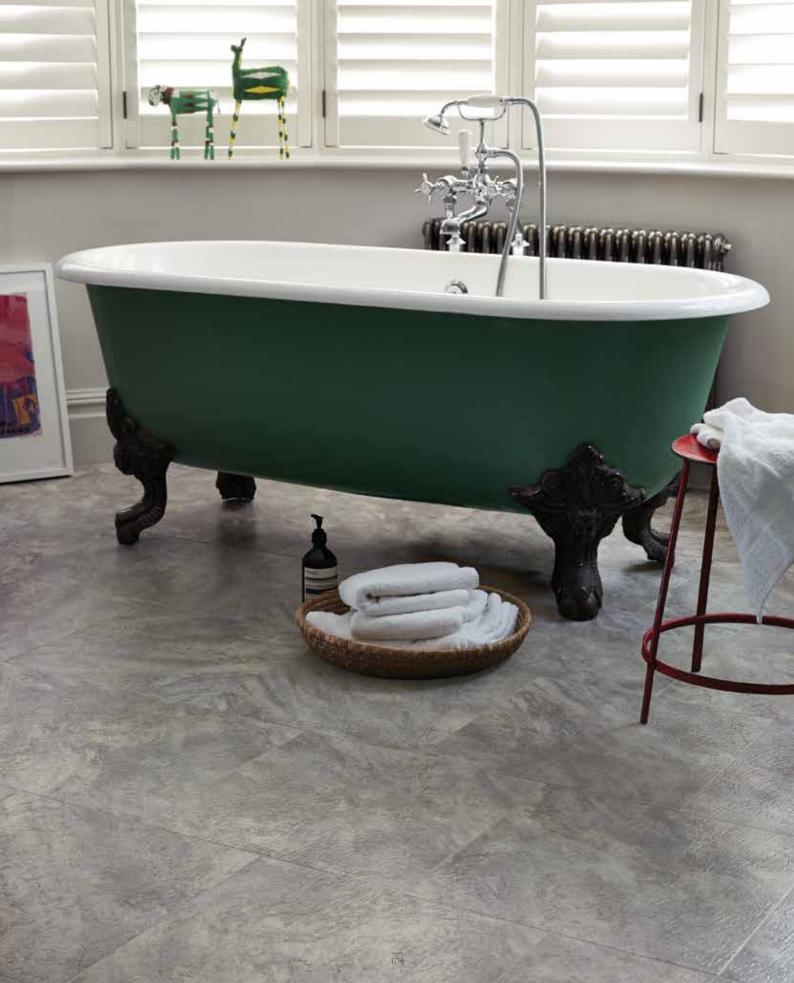

#### BECAUSE EVERY SPACE IS DIFFERENT

Space No.1

The Oasis

Create a tranquil oasis of serenity and calm with this light and airy scheme.

This shimmering Stone design, with soft movement and pale colours, creates an oasis of calm and really sets off the focal point bath.

This simple Flagstone laying pattern creates a light and serene room against the muted tones of the walls and floor, which is inviting and welcoming.

Using delicate finishing touches like sprigs of flowers draws the eye and gives a pretty finish.

1. Honed Limestone Natural

Flagstone

effortlessly beautiful flooring

Right: Alchemy Atmosphere in Flagstone laying pattern with Honed Limestone Natural stripping