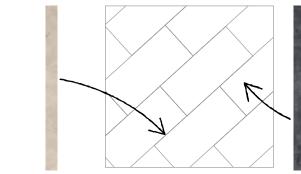

# Digital Room Visualiser

#### VISIT AMTICO.COM

With the Amtico room visualiser, you can simply go online and look at all the different options available for every space in your home. It allows you to try out our many different products and laying patterns in the room of your choice.

Take your time experimenting and imagining how your designs will work in your unique space.

Please note, at the time of print the room visualiser is only available to use on desktop computers.