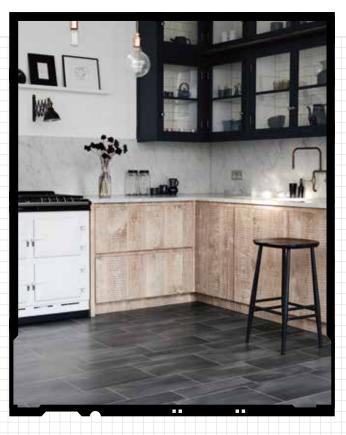

# Black

Dark, moody and mysterious, black is back in the interiors world. From smooth granite worktops to rough stone flooring, whatever the finish, black always gets noticed. Used throughout as an accent colour or in a monochrome setting, black dares to be different.

### BECAUSE EVERY SPACE IS DIFFERENT

Space No.2

## The Squeeze

The 'Black' trend requires careful balance between walls, floors and furnishings.

Interior style doesn't always have to be about creating more space. Black is perfect for small spaces and will draw you in to a room that is luxurious and calming.

1. Ink Wash Wood

effortlessly beautiful flooring

Above & Right: Ink Wash Wood in Parquet laying pattern - Designers' Choice