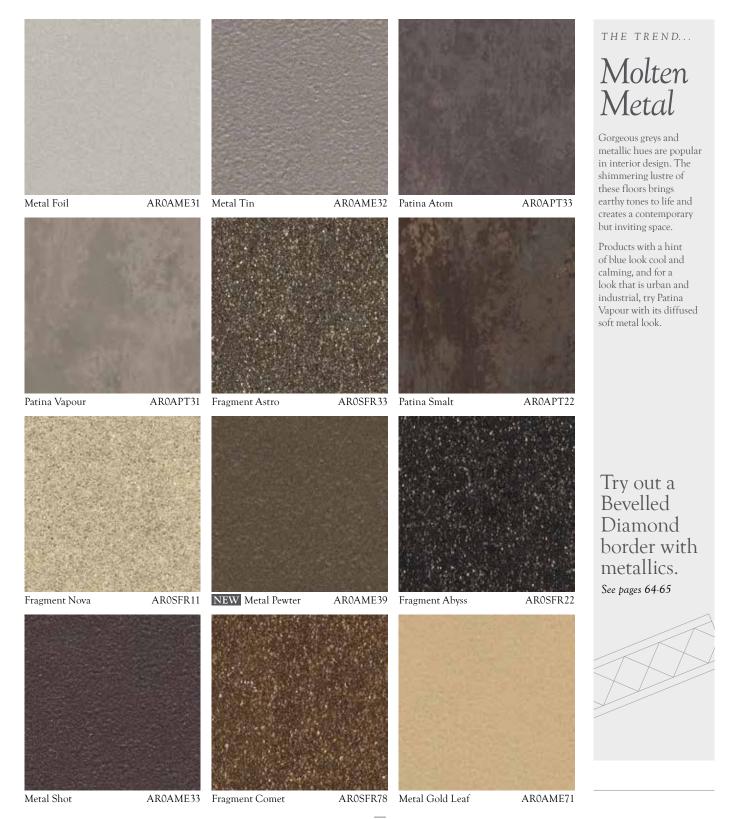

### Bonded Stone

A timeless design that works well in contemporary or traditional settings.

UNIFORM TILE Products shown: Fragment Astro, Metal Foil stripping 457 x 457mm (stripping optional)

UNIFORM BLOCK
Products shown: Patina Smalt, Concrete Pale stripping
305 x 610mm (stripping optional)