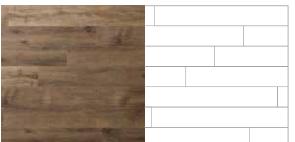

### Signature Laying Patterns

Create unique and individual flooring with the Amtico Signature Laying Patterns. Working with any of the standard Amtico Signature product sizes, you can create many laying patterns from a simple Stripwood flooring to a more complicated Herringbone. The finished floor can have a different look even by using the same sized plank simply laid in a different pattern. It is the laying pattern that sets Amtico apart, bringing variety and individuality to your home. These are just some of the ways you can create a beautiful floor with tiles and planks of different sizes.

### Tile

**BROKEN BOND**Products shown: Buckland Stone, Riverstone Tundra stripping 305 x 610mm (stripping optional)

LINEAR BLOCK
Products shown: Exposed Concrete, Concrete Pale stripping
76 x 915mm (stripping optional)