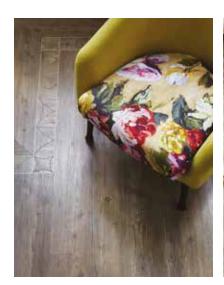

#### BECAUSE EVERY SPACE IS DIFFERENT

Space No.1

The Oasis

Create a tranquil oasis of serenity and calm with this light and airy scheme.

This shimmering Stone design, with soft movement and pale colours, creates an oasis of calm and really sets off the focal point bath.

This simple Flagstone laying pattern creates a light and serene room against the muted tones of the walls and floor, which is inviting and welcoming.

Using delicate finishing touches like sprigs of flowers draws the eye and gives a pretty finish.

1. Honed Limestone Natural

Flagstone

effortlessly beautiful flooring

Right: Alchemy Atmosphere in Flagstone laying pattern with Honed Limestone Natural stripping