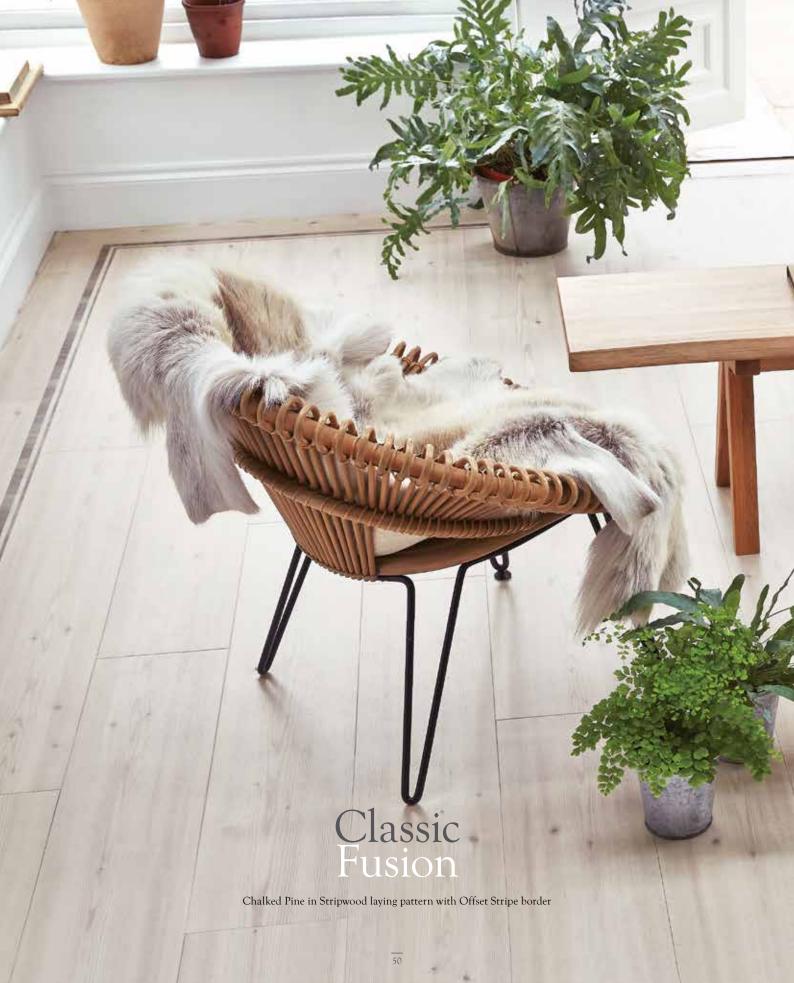

Above: Chalked Pine in Stripwood laying pattern with Offset Stripe border

**Above:** Harbour Pine in Stripwood laying pattern with Gothic Arch border and corners

**Above:** Lime Washed Wood in Stripwood laying pattern with Ellipse and Square borders and corners