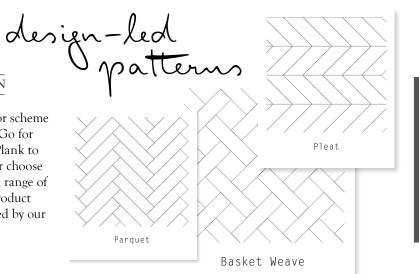

## Step 2

#### LOVE YOUR LAYING PATTERN

Add charm and character to your interior scheme with your choice of our laying patterns. Go for a classic Parquet or a modern Random Plank to bring your own signature style to life. Or choose from our Designers' Choice collection, a range of pre-designed floors, where the perfect product combinations have been carefully selected by our designers for you.

### Signature Laying Patterns

Create unique and individual flooring with the Amtico Signature Laying Patterns. Working with any of the standard Amtico Signature product sizes, you can create many laying patterns from a simple Stripwood flooring to a more complicated Herringbone. The finished floor can have a different look even by using the same sized plank simply laid in a different pattern. It is the laying pattern that sets Amtico apart, bringing variety and individuality to your home. These are just some of the ways you can create a beautiful floor with tiles and planks of different sizes.